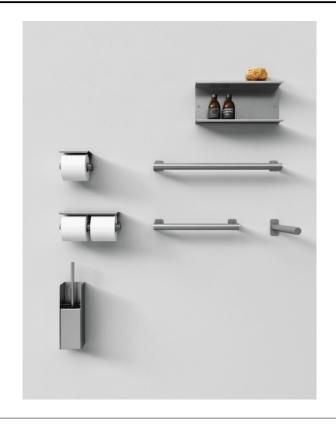

# TECHNICAL SPECIFICATION SHEET Accessories and extras towel holders Mach 2 40,4 cm AMC20934\_

Flag towel holder AMC20934\_

Konstantin Grcic, 2018

Wall mounted or flag towel holders in stainless steel, for outdoor use.

#### **Materials**

Stainless steel

Flag towel holder realized in polished stainless steel, satin with polished edges or with opaque black finish (RAL9005).

| Height: | 8 cm    | 3" 1/8 inches  |
|---------|---------|----------------|
| Width:  | 4 cm    | 1" 5/8 inches  |
| Depth:  | 40.4 cm | 15" 7/8 inches |