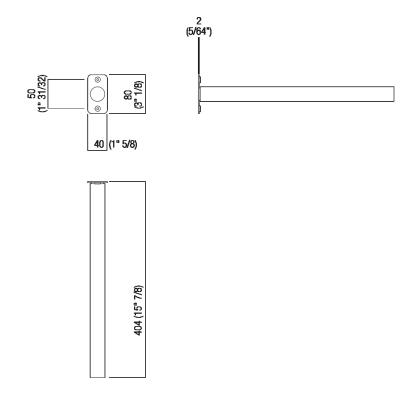

#### **Materials**

Stainless steel

Flag towel holder realized in polished stainless steel, satin with polished edges or with opaque black finish (RAL9005).

| Height: | 8 cm    | 3" 1/8 inches  |
|---------|---------|----------------|
| Width:  | 4 cm    | 1" 5/8 inches  |
| Depth:  | 40.4 cm | 15" 7/8 inches |

### Main dimensions