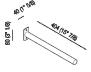

### Main dimensions

#### **Materials**

Stainless steel

Flag towel holder realized in polished stainless steel, satin with polished edges or with opaque black finish (RAL9005).

| Height: | 8 cm    | 3" 1/8 inches  |
|---------|---------|----------------|
| Width:  | 4 cm    | 1" 5/8 inches  |
| Depth:  | 40.4 cm | 15" 7/8 inches |