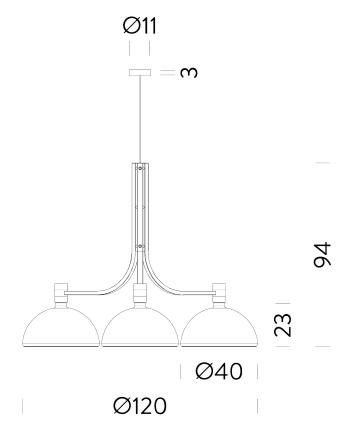

## **LAMPING**

SourceE27 QT-32Total power3X70WEmissionDiffused

Switching Dimmable, according to bulb

 Tension
 230V

 IP class
 IP20

 Dimensions
 ∅120x94

Codes Structure/Diffuser

ALB EHW 55 chrome/white ALB ENW 55 black/white