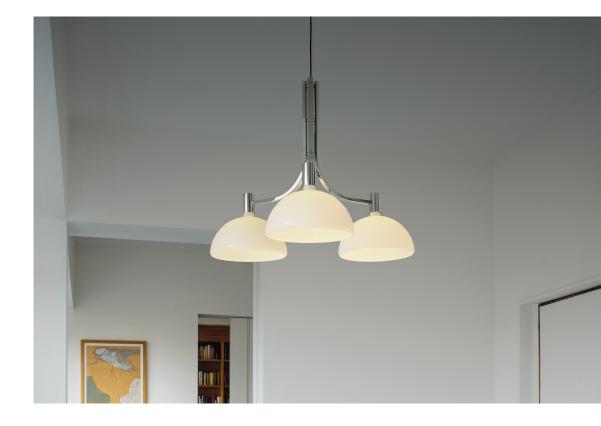

## AS43C

Franco Albini, F. Helg, A. Piva, M. Albini

From the idea of developing a modular system that allows for multiple possibilities of lamp combinations from the same collection, Franco Albini and Franca Helg, in collaboration with Antonio Piva, devised a mechanism that combined the same metallic support in various versions. The AS43C was the result, a three-arm chandelier in chromed metal with an opal glass diffuser.