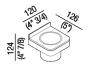

| Height: | 11.8 cm | 4" 11/64 inches |  |
|---------|---------|-----------------|--|
| Width:  | 12 cm   | 4" 3/4 inches   |  |
| Depth:  | 12.6 cm | 5" inches       |  |

## Materials

Marble

Stainless steel

TECHNICAL SPECIFICATION SHEET Accessories and extras toothbrush holders Memory AMEM853\_

Main dimensions