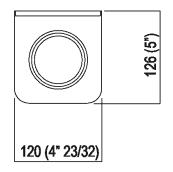

| Height: | 11.8 cm | 4" 11/64 inches |  |
|---------|---------|-----------------|--|
| Width:  | 12 cm   | 4" 3/4 inches   |  |
| Depth:  | 12.6 cm | 5" inches       |  |