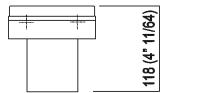

| Height: | 11.8 cm | 4" 11/64 inches |  |
|---------|---------|-----------------|--|
| Width:  | 12 cm   | 4" 3/4 inches   |  |
| Depth:  | 12.6 cm | 5" inches       |  |