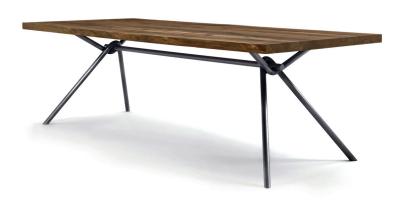

Table with top in glued solid wood lists, with straight sides, combined with a basic and linear base made of intertwined tubular iron, empty inside. Upon request available in intertwined full tubular iron.

## **IRON LIGHT SQUARED**

DETAIL: TOP WITH SQUARED SIDES

200/300

200/300

TABLES 2