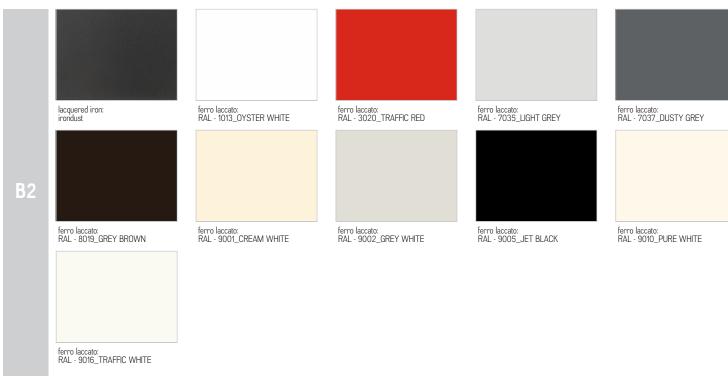

#### **AVAILABLE FINISHES:**

**B2:** lacquered iron: irondust, RAL (only selected colours)

**B3:** lacquered iron matt brushed effect: aged copper, aged bronze, stainless steel, titanium lacquered iron oxidised effect

| FEASIBILITY BASE IN INTERTWINED FULL TUBULAR IRON |  |  |  |
|---------------------------------------------------|--|--|--|
| B2                                                |  |  |  |
| B3                                                |  |  |  |

#### **AVAILABLE FINISHES:**

B2: lacquered iron: irondust, RAL (only selected colours)

**B3:** lacquered iron matt brushed effect: aged copper, aged bronze, stainless steel, titanium lacquered iron oxidised effect