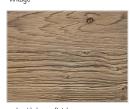

A4: oak without knots pigmented: ash grey, white milk, total black oak with knots pigmented: ash grey, white milk, total black

A5: oak: flamed london, with knots vulcano, with knots tabacco

|   | FEASIBILITY LACQUERED IRON BASE |  |
|---|---------------------------------|--|
| E | 32                              |  |
| E | 33                              |  |

oak with knots finish: mystic black

oak with knots finish: vintage

oak with knots finish: neutro

Δ4

oak without knots pigmented: ash grey

oak without knots pigmented: white milk

oak without knots pigmented: total black

oak with knots pigmented: ash grey

oak with knots pigmented: white milk

oak with knots pigmented: total black

**A5** 

oak: flamed london

oak: with knots vulcano

oak: with knots tabacco