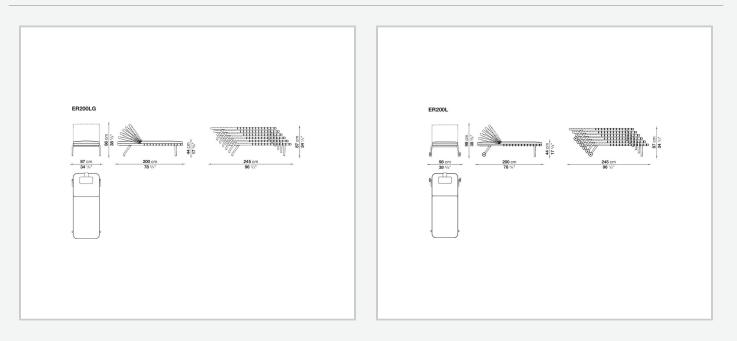

ng collection of the same name: the powder-coated die-cast aluminium structure which offers lightness and durability and the interlacing in polypropylene strips reinforced by a high-resistance internal core. Comfort and practicality are guaranteed by the backrest that can be adjusted in different positions, by the padded mattress and by the design that makes them stackable. The wheels they are equipped with allow them to be moved easily.

### **Technical** information

#### Frame

die-cast aluminium and extrusions with polyurethane painting Upholstery shaped polyurethane, polyester fibre cover Interlacing polypropylene fibre braid Wheels and ferrules thermoplastic material Waterproof cover cloth PES fabric coated on one side in PU Cover fabric in limited categories

## Technical drawings