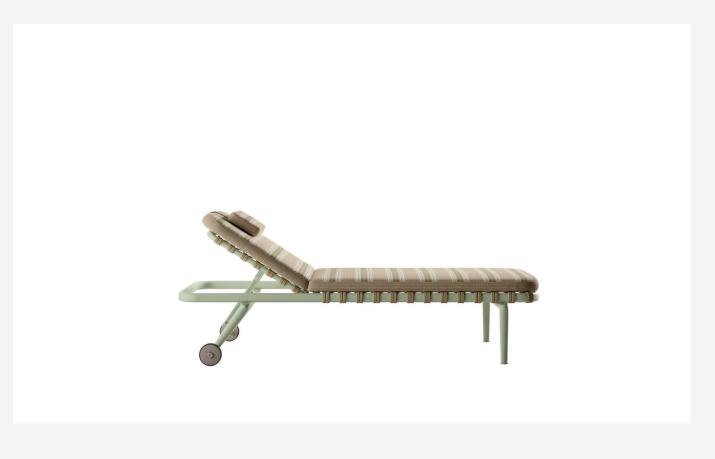

#### Description

The Erica sunbeds take up the elements that characterize the outdoor seating collection of the same name: the powder-coated die-cast aluminium structure which offers lightness and durability and the interlacing in polypropylene strips reinforced by a high-resistance internal core. Comfort and practicality are guaranteed by the backrest that can be adjusted in different positions, by the padded mattress and by the design that makes them stackable. The wheels they are equipped with allow them to be moved easily.