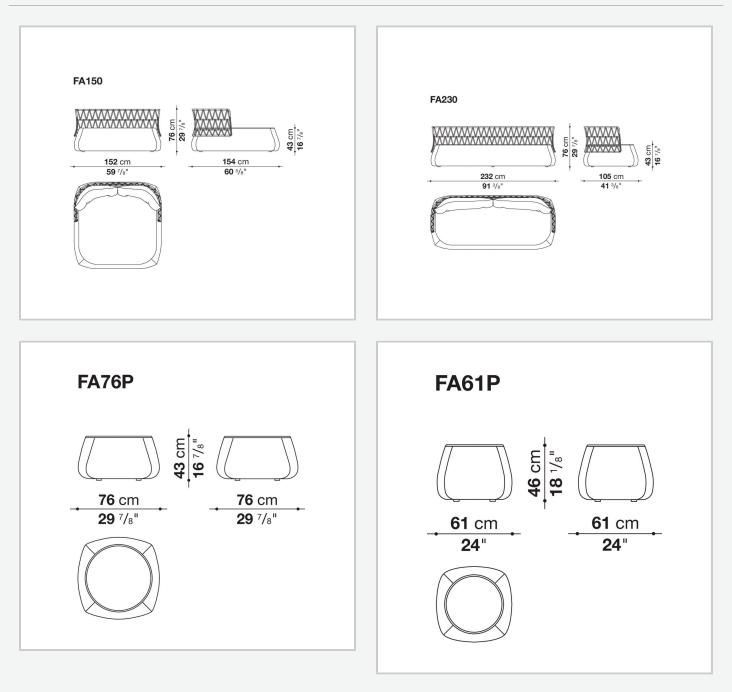

frame tubular steel and steel profiles, polystyrene foam Internal frame upholstery Bayfit® flexible cold shaped polyurethane foam, shaped polyurethane of different density, water repellent polyester fibre cover (with heat-sealed ribbon) Internal frame (FA61P-FA76P) polystyrene foam, MDF wood fibre panel with Umidax® high humidity resistance Internal frame upholstery (FA61P-FA76P) Bayfit® flexible cold shaped polyurethane foam, shaped polyurethane, water repellent polyester fibre cover (with heat-sealed ribbon) **Back cushion** polyester fibre, cover in water repellent polyester fibre **Bottom base** 100% polyamide fabric coated PVC, PVC trimming Feet thermoplastic material Waterproof cover cloth PES fabric coated on one side in PU Cover fabric in limited categories

## Technical drawings