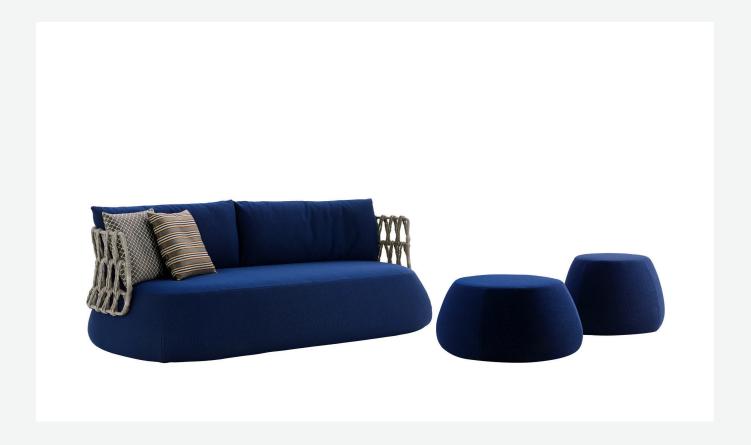

#### Description

The Fat-Sofa Outdoor collection stands out for its rounded, soft and sinuous shapes, echoing the features of the indoor system of the same name. Its fully padded seat is accompanied by a back with a metal frame that supports the original weave, made of dove grey coloured twisted polyethylene fibres. A technique with a graphic effect and macro dimensions that make the design unique, respecting the designer's idea of lightness and transparency, and putting the furnishings in an open "dialogue" with the surrounding environment. The Fat-Sofa Outdoor collection consists of an in-line sofa in two sizes and a large relaxing seat. The series is complemented by an armchair with backrest in two heights and different sized ottomans.