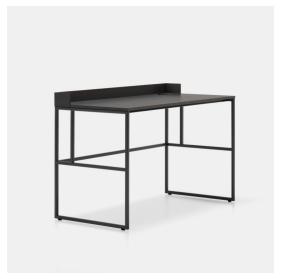

# Designed by 967ARCH

NOVELTIES 2020: THE NEW VERSION 20. VENTI HOME LIGHT

20. Venti Home and Home Light are the new compact and versatile options of the iconic 20. Venti family, born two years ago by 967ARCH to meet the new needs of working spaces which reinterpret in a contemporary key the desk of the past.

20. Venti Home and Home Light perfectly expresses the present trend to dynamic and shared job.

A job that, if necessary, may become highly independent. An attitude also adopted at home, where, for a few years, home office spaces have been created, i.e. real active corners to work either continuously or temporarily.

This brand new furnishing solution is not restricted to home environments, but it also lends to other operational contexts: libraries, hotels, exclusive schools and colleges. As for the office version, also 20.Venti Home and Home Light, stands out for the same 2x2 cm profile and the possibility to customise it in terms of colours and finishes.

#### STRUCTURE AND TOP

Steel frame and legs, section 2 x 2 cm, painted with epoxy powder in matt white, black nickel and bronze colours. Tops made with oak veneered medium density fibre panels, brushed and open pore, in the colours bleached, light and anthracite oak.

#### 20.VENTI HOME

The home working desk has a small drawer that can be accessed through a flap door on the desktop with hydraulic lift; it can be used as a little compartment for small everyday items, stationery, smartphones or tablets. The front of the desk is notable for its Divina Melange cloth bag, which combines the functionality of a little space for storing objects or magazines with the iconic image of a soft, domestic, and textural object.

#### 20.VENTI HOME LIGHT

The home working desk is equipped with an aluminum opening for cable management, matt white painted on the white painted tables and matt black painted for the black nickel and bronze versions.