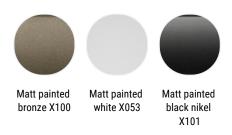

#### STRUCTURE AND TOP

Steel frame and legs, section 2 x 2 cm, painted with epoxy powder in matt white, black nickel and bronze colours. Tops made with oak veneered medium density fibre panels, brushed and open pore, in the colours bleached, light and anthracite oak.

### Structure

Matt painted

## Matt painted