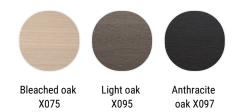

#### STRUCTURE AND TOP

Steel frame and legs, section 2 x 2 cm, painted with epoxy powder in matt white, black nickel and bronze colours. Tops made with oak veneered medium density fibre panels, brushed and open pore, in the colours bleached, light and anthracite oak.

# SINGLE DESK

Top

Oak

### Oak