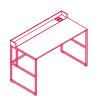

#### 20.VENTI HOME

The home working desk has a small drawer that can be accessed through a flap door on the desktop with hydraulic lift; it can be used as a little compartment for small everyday items, stationery, smartphones or tablets. The front of the desk is notable for its Divina Melange cloth bag, which combines the functionality of a little space for storing objects or magazines with the iconic image of a soft, domestic, and textural object.

#### 20.VENTI HOME LIGHT

The home working desk is equipped with an aluminum opening for cable management, matt white painted on the white painted tables and matt black painted for the black nickel and bronze versions.