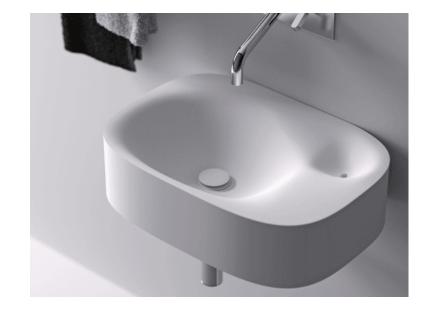

Wall mounted washbasin without tap hole ACER0763M0Z

Andrea Morgante (Shiro Studio) - Shiro Studio, 2010

Rectangular washbasin in Cristalplant® biobased or marble.<br>

Wall mounted washbasin in white Cristalplant® biobased with overflow hole in a small basin connected with the main basin, which also can be used as a soap holder. Wall mounted version with or without tap hole. Designed for waste .MET0563. Fixing kit included. The overflow hole has a maximum capacity of 8 l/min, therefore it is advisable to install a waste designed for washbasins without overflow.