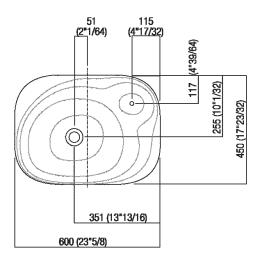

#### Main dimensions

| Height:       | 16 cm           | 6" 1/4 inches                  |
|---------------|-----------------|--------------------------------|
| Width:        | 60 cm           | 23" 5/8 inches                 |
| Weight:       | 13 kg           | 29 lbs                         |
| Depth:        | 45 cm           | 17" 3/4 inches                 |
| Packaging:    | 55 x 70 x 25 cm | 21"5/8 x 27"4/8 x 9"7/8 inches |
| Total weight: | 16 kg           | 35 lbs                         |