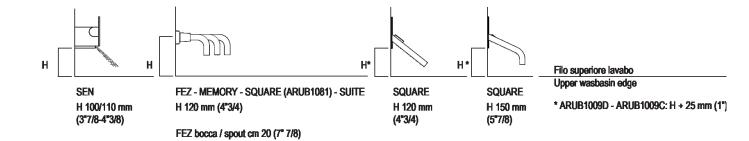

#### Tap position, recommended height

Installation notes: on casing H 40 cm Lato

Scarico per sifone a bottiglia e ad incasso Drain for bottle trap and concealed waste trap

<sup>\*</sup>h.consigliata / advised h.

#### PIANO cm 50 / COUNTERTOP cm 50

Posizione standard per rubinetto su piano Standard position for top mounted tap

Posizione standard per rubinetto a parete Standard position for wall mounted tap

Posizione speciale per rubinetto Sen a parete e Square con bocca curva Special position for wall mounted tap Sen and Square white curved spout