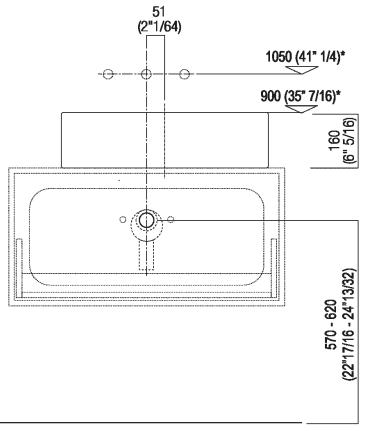

#### Main dimensions

| Height:       | 16 cm           | 6" 1/4 inches                  |
|---------------|-----------------|--------------------------------|
| Width:        | 60 cm           | 23" 5/8 inches                 |
| Weight:       | 13 kg           | 29 lbs                         |
| Depth:        | 45 cm           | 17" 3/4 inches                 |
| Packaging:    | 55 x 70 x 25 cm | 21"5/8 x 27"4/8 x 9"7/8 inches |
| Total weight: | 16 kg           | 35 lbs                         |