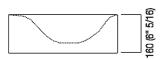

| Height:       | 16 cm           | 6" 1/4 inches                  |
|---------------|-----------------|--------------------------------|
| Width:        | 60 cm           | 23" 5/8 inches                 |
| Weight:       | 13 kg           | 29 lbs                         |
| Depth:        | 45 cm           | 17" 3/4 inches                 |
| Packaging:    | 55 x 70 x 25 cm | 21"5/8 x 27"4/8 x 9"7/8 inches |
| Total weight: | 16 kg           | 35 lbs                         |