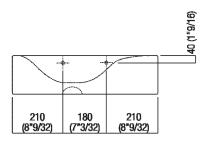

#### Tap position, recommended height

Installation notes: on casing H 40 cm Lato

Scarico per sifone a bottiglia e ad incasso Drain for bottle trap and concealed waste trap

<sup>\*</sup>h.consigliata / advised h.