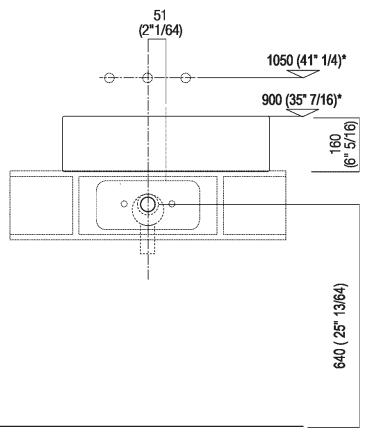

#### Main dimensions

#### Tap position, recommended height

Installation notes: on casing H 40 cm Lato

Scarico per sifone a bottiglia e ad incasso Drain for bottle trap and concealed waste trap

<sup>\*</sup>h.consigliata / advised h.