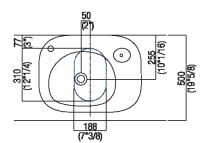

#### Main dimensions

| Height:       | 16 cm           | 6" 1/4 inches                  |
|---------------|-----------------|--------------------------------|
| Width:        | 60 cm           | 23" 5/8 inches                 |
| Weight:       | 13 kg           | 29 lbs                         |
| Depth:        | 45 cm           | 17" 3/4 inches                 |
| Packaging:    | 55 x 70 x 25 cm | 21"5/8 x 27"4/8 x 9"7/8 inches |
| Total weight: | 16 kg           | 35 lbs                         |