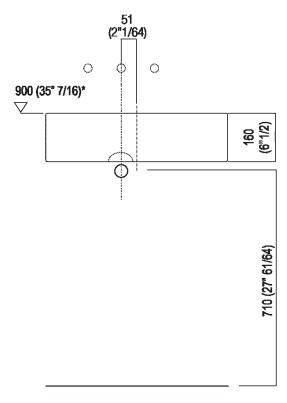

#### **Installation notes**

Scarico per sifone ad incasso Drain for concealed waste trap

\*h.consigliata / advised h.

#### Tap position, recommended height

Installation notes: on casing H 40 cm Lato

Scarico per sifone a bottiglia e ad incasso Drain for bottle trap and concealed waste trap

<sup>\*</sup>h.consigliata / advised h.