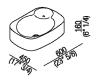

| Height:       | 16 cm           | 6" 1/4 inches                  |
|---------------|-----------------|--------------------------------|
| Width:        | 60 cm           | 23" 5/8 inches                 |
| Weight:       | 13 kg           | 29 lbs                         |
| Depth:        | 45 cm           | 17" 3/4 inches                 |
| Packaging:    | 55 x 70 x 25 cm | 21"5/8 x 27"4/8 x 9"7/8 inches |
| Total weight: | 16 kg           | 35 lbs                         |

#### Main dimensions