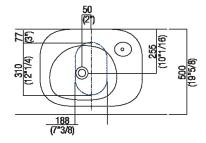

#### Main dimensions

| Height:       | 16 cm           | 6" 1/4 inches                  |
|---------------|-----------------|--------------------------------|
| Width:        | 60 cm           | 23" 5/8 inches                 |
| Weight:       | 13 kg           | 29 lbs                         |
| Depth:        | 45 cm           | 17" 3/4 inches                 |
| Packaging:    | 55 x 70 x 25 cm | 21"5/8 x 27"4/8 x 9"7/8 inches |
| Total weight: | 16 kg           | 35 lbs                         |