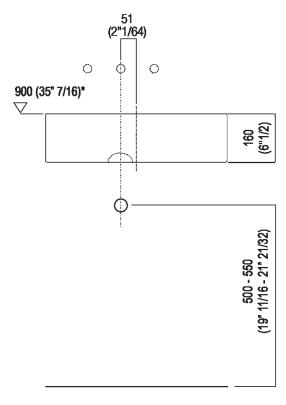

#### **Installation notes**

Scarico per sifone a bottiglia Drain for bottle trap

\*h.consigliata / advised h.

#### Tap position, recommended height

Installation notes: on casing H 40 cm Lato

Scarico per sifone a bottiglia e ad incasso Drain for bottle trap and concealed waste trap

<sup>\*</sup>h.consigliata / advised h.