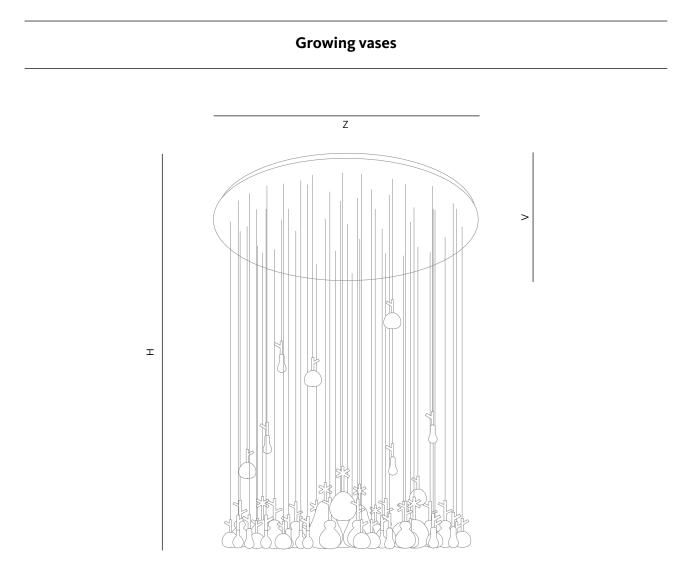

# LASVIT Technical Sheet GROWING VASES LIGHTING SCULPTURE TECHNICAL DRAWING

DIA

| Name             | Dia (mm/inch) | <b>H / +L</b> (mm/inch) | Z (mm/inch) | V (mm/inch) |
|------------------|---------------|-------------------------|-------------|-------------|
| Growing<br>vases | 1000/393/8"   | 1400/55½"               | 1000/393/8" | 100/315/16" |