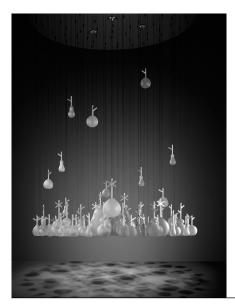

#### DESIGNER: Nendo YEAR OF DESIGN: 2012 MATERIAL: Hand Blown Bohemian Crystal Glass

Nendo and Lasvit collaborated to create an art piece, which conveys the quixotic appeal of glass as something impractical and incomplete yet provides a breath of fresh air and opens up new possibilities. Created with Czech Bohemian glass, this lighting installation of whimsical nature, alludes to a whimsical glass forest filled with abstract flowers and branches. The principle of a flower and a vase here is turned upside down. By turning the pipes into the flowers and branches and by blowing the glass into a vase, suddenly the vases are blooming from flowers instead of flowers blooming in vases! Growing Vases breaks conventions and symbolises the birth of life.