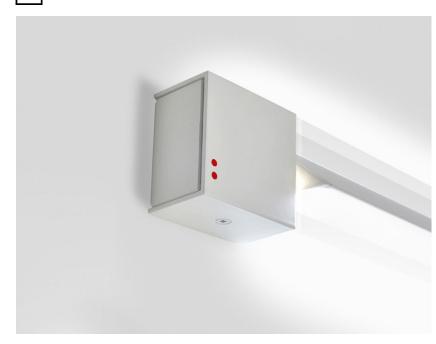

## PIVOT **F39G0201**

Vittorio Massimo

Dimensions

**Description** Wall/ceiling lamp with white painted aluminium structure. Adjustable light fitting.

Voltage 24Vdc

Light source and alternative bulbs

Aluminium