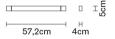

## PIVOT **F39G0201**

Vittorio Massimo

Dimensions

**Description** Wall/ceiling lamp with white painted aluminium structure. Adjustable light fitting.

Voltage 24Vdc

Light source and alternative bulbs

Aluminium