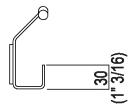

## TECHNICAL SPECIFICATION SHEET Accessories and extras clothes hangers Memory AMEM864\_



Clothes hanger AMEM864\_

design Benedini Associati, 2010



### **Finishes**



Polished



Natural brushed brass



Brushed burnished

### Materials



Stainless steel



Stainless steel accessories with polished, brushed burnished finish or natural brushed brass, with nonvisible fixings, completed with white Cristalplant® elements or in white marble of Carrara or black Marquinia marble. Complete with fixing kit.

| Height: | 10.4 cm | 4" 1/8 inches |
|---------|---------|---------------|
| Width:  | 9 cm    | 3" 1/2 inches |



# TECHNICAL SPECIFICATION SHEET Accessories and extras clothes hangers Memory AMEM864\_



## Main dimensions