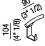

| Height: | 10.4 cm | 4" 1/8 inches |
|---------|---------|---------------|
| Width:  | 9 cm    | 3" 1/2 inches |

## Main dimensions