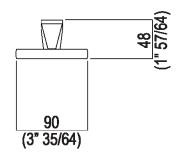

| Height: | 10.4 cm | 4" 1/8 inches |
|---------|---------|---------------|
| Width:  | 9 cm    | 3" 1/2 inches |

## Main dimensions