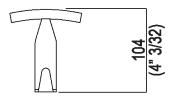

| Height: | 10.4 cm | 4" 1/8 inches |
|---------|---------|---------------|
| Width:  | 9 cm    | 3" 1/2 inches |

## Main dimensions