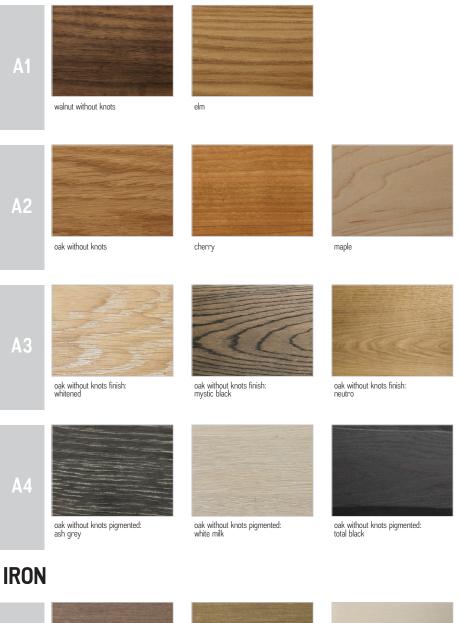

A2: oak without knots, cherry, maple

A3: oak without knots finish: whitened, mystic black, neutro

A4: oak without knots pigmented: ash grey, white milk, total black

## **AVAILABLE FINISHES:**

B3: lacquered iron matt brushed effect: aged copper, aged bronze, stainless steel, titanium

lacquered iron oxidised effect

## WOOD

lacquered iron, matt brushed effect: aged bronze

lacquered iron, matt brushed effect: stainless steel

lacquered iron, matt brushed effect: titanium

lacquered iron, oxidised effect

2