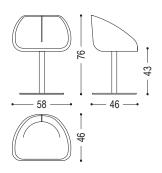

Chair with back and seat completely in solid wood, glued lists, modelled to create an enveloping shape. Base with rotating leg in satin steel.

| STANDARD VERSION: | <b>REVOLVING CHAIR -</b> | SATIN STEEL BASE |  |
|-------------------|--------------------------|------------------|--|
|                   |                          |                  |  |