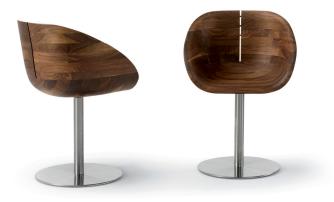

Chair with back and seat completely in solid wood, glued lists, modelled to create an enveloping shape. Base with rotating leg in satin steel.

| STANDARD VERSION: | <b>REVOLVING CHAIR -</b> | SATIN STEEL BASE |  |
|-------------------|--------------------------|------------------|--|
|                   |                          |                  |  |