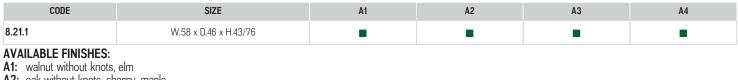

Chair with back and seat completely in solid wood, glued lists, modelled to create an enveloping shape. Base with rotating leg in satin steel.

| STANDARD VERSION: | <b>REVOLVING CHAIR -</b> | SATIN STEEL BASE |  |
|-------------------|--------------------------|------------------|--|
|                   |                          |                  |  |

A2: oak without knots, cherry, maple

A3: oak without knots finish: whitened, mystic black, neutro

A4: oak without knots pigmented: ash grey, white milk, total black