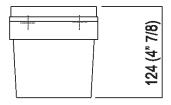

| Height: | 12.4 cm | 4" 7/8 inches |
|---------|---------|---------------|
| Width:  | 12 cm   | 4" 3/4 inches |
| Depth:  | 12.6 cm | 5" inches     |

## TECHNICAL SPECIFICATION SHEET Accessories and extras toothbrush holders Memory AMEM853\_Z

Main dimensions