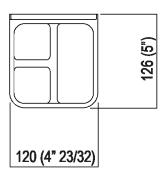

| Height: | 12.4 cm | 4" 7/8 inches |
|---------|---------|---------------|
| Width:  | 12 cm   | 4" 3/4 inches |
| Depth:  | 12.6 cm | 5" inches     |

## TECHNICAL SPECIFICATION SHEET Accessories and extras toothbrush holders Memory AMEM853\_Z

Main dimensions