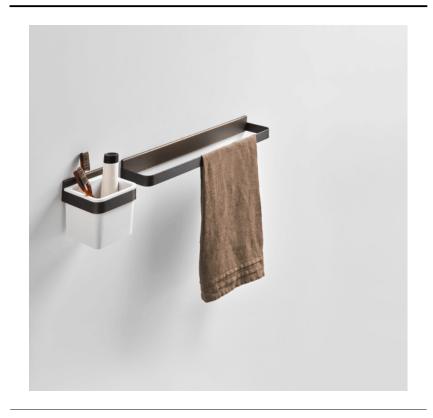

## TECHNICAL SPECIFICATION SHEET Accessories and extras toothbrush holders Memory AMEM853\_Z

Wall mounted toothbrush holder with container in Cristalplant®

AMEM853\_Z

design Benedini Associati, 2010

## Materials

Stainless steel

Cristalplant®

Stainless steel accessories with polished, brushed burnished finish or natural brushed brass, with nonvisible fixings, completed with white Cristalplant® elements or in white marble of Carrara or black Marquinia marble. Complete with fixing kit.