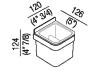

| Height: | 12.4 cm | 4" 7/8 inches |
|---------|---------|---------------|
| Width:  | 12 cm   | 4" 3/4 inches |
| Depth:  | 12.6 cm | 5" inches     |

## TECHNICAL SPECIFICATION SHEET Accessories and extras toothbrush holders Memory AMEM853\_Z

Main dimensions