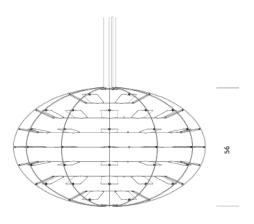

## **LAMPING**

SourceLED boardTotal power90WEmissiondiffusedTension110-240VColor temperature2500K / 3000K

 Typ CRI
 90

 IP class
 20

 Dimensions
 ø90x56cm

Notes DTW, cable length 2,5m

Codes Structure/Diffuser
CHL LGD 51 nichel/white