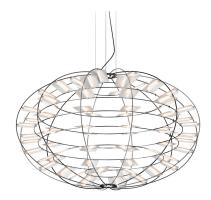

## **CHLORIS**

Arihiro Miyake

Comprehension and prediction of future technologies are the driving themes behind Chloris, a two-year research project by Arihiro Miyake. A pendant lamp which explores the paradigm of atmospheric design. Framed by a conducting structure, single LED sources are embedded in polycarbonate diffusers, dispersing in the air like floating.

## **LAMPING**

SourceLED boardTotal power90WEmissiondiffusedTension110-240VColor temperature2500K / 3000K

 Typ CRI
 90

 IP class
 20

 Dimensions
 ø90x56cm

Notes DTW, cable length 2,5m

Codes Structure/Diffuser
CHL LGD 51 nichel/white