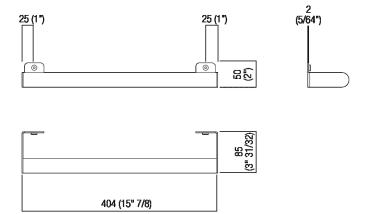

## Materials

Stainless steel

Towel holder realized in polished stainless steel, satin with polished edges or with opaque black finish (RAL9005).

| Height: | 5 cm    | 2'' inches       |
|---------|---------|------------------|
| Length: | 40.4 cm | 15" 7/8 inches   |
| Depth:  | 8.5 cm  | 3'' 31/32 inches |

TECHNICAL SPECIFICATION SHEET Accessories and extras towel holders Mach 2 40,4 cm AMC20932\_

Main dimensions