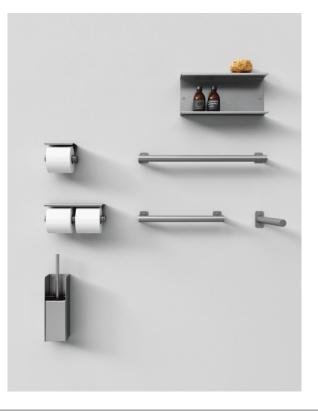

## TECHNICAL SPECIFICATION SHEET Accessories and extras towel holders Mach 2 40,4 cm AMC20932\_

Towel holder 40,4 cm (15" 7/8) AMC20932\_

Konstantin Grcic, 2018

Wall mounted or flag towel holders in stainless steel, for outdoor use.