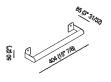

## Materials

Stainless steel

Towel holder realized in polished stainless steel, satin with polished edges or with opaque black finish (RAL9005).

| Height: | 5 cm    | 2'' inches       |
|---------|---------|------------------|
| Length: | 40.4 cm | 15" 7/8 inches   |
| Depth:  | 8.5 cm  | 3'' 31/32 inches |

TECHNICAL SPECIFICATION SHEET Accessories and extras towel holders Mach 2 40,4 cm AMC20932\_

Main dimensions