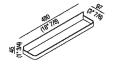

## TECHNICAL SPECIFICATION SHEET Accessories and extras towel holders Memory 48 cm AMEM858\_

Towel holder 48 cm (18" 7/8) AMEM858\_

design Benedini Associati, 2010

Stainless steel accessories with polished, brushed burnished finish or natural brushed brass, with nonvisible fixings, completed with white Cristalplant® elements or in white marble of Carrara or black Marquinia marble. Complete with fixing kit.

| Height: | 4.5 cm | 1" 3/4 inches  |
|---------|--------|----------------|
| Width:  | 48 cm  | 18" 7/8 inches |
| Depth:  | 9.7 cm | 3" 7/8 inches  |