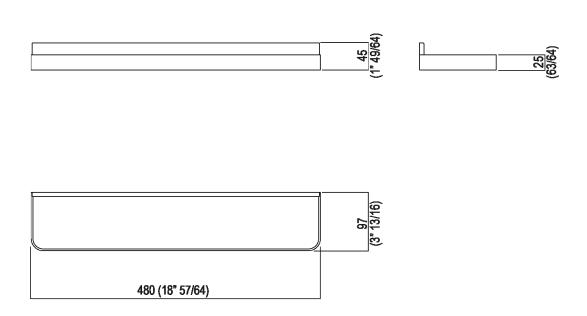

| Height: | 4.5 cm | 1" 3/4 inches  |
|---------|--------|----------------|
| Width:  | 48 cm  | 18" 7/8 inches |
| Depth:  | 9.7 cm | 3" 7/8 inches  |

## TECHNICAL SPECIFICATION SHEET Accessories and extras towel holders Memory 48 cm AMEM858\_

Main dimensions