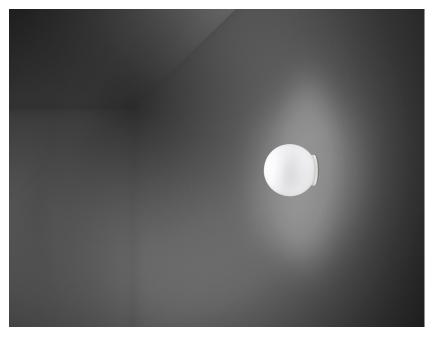

#### Description

Wall/ceiling lamp with diffuser in satin-finish white blown glass. Supporting structure made of metal or polyester reinforced with glass fibre, painted white.

Voltage 220-240V Socket

1xG9