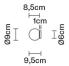

# :Fabbian

# LUMI

# F07G2301

Alberto Saggia & Valerio Sommella / D&G Studio





#### **Dimensions**



#### Description

Wall/ceiling lamp with diffuser in satin-finish white blown glass. Supporting structure made of metal or polyester reinforced with glass fibre, painted white.

Voltage 220-240V Socket

1xG9

#### Light source and alternative bulbs

cod. A11010C01

cod. A11001C20

G9 1x3,5W - LED Max Watt. 20W G9 1x20W HSGST Material

Glass - Grivory®

#### Available diffuser colours

White

#### Available structure colours

White

#### Not included accessories

Bulb

Weight Lamp

Net: 0.25 kg

Packaging

Gross weight: 0.32 kg Volume: 0.004 m³ Number of boxes: 1

## Specs

IP44

## In the same family





Ceiling