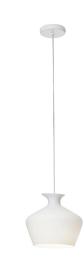

## Dimensions

**Description** Pendant lamp with white blown glass diffuser and a beech wood frame.

**Voltage** 220-240V

Socket 1xE27