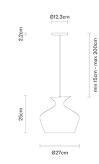

## Dimensions

**Description** Pendant lamp with white blown glass diffuser and a beech wood frame.

**Voltage** 220-240V

Socket 1xE27