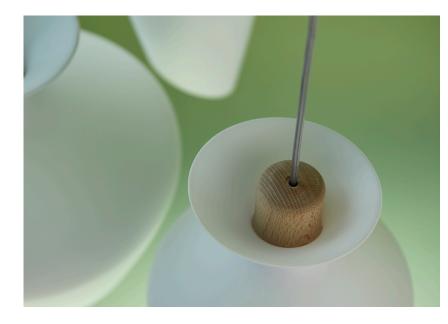

## Dimensions

**Description** Pendant lamp with white blown glass diffuser and a beech wood frame.

**Voltage** 220-240V

Socket 1xE27