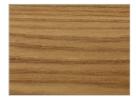

### WOOD

**A1** 

walnut without knots

walnut with knots

**A** O

oak without knots

oak with knots

cherry

#### **AVAILABLE FINISHES:**

A1: walnut without knots, walnut with knots, elm
A2: oak without knots, oak with knots, cherry, maple
A3: oak without knots finish: whitened, mystic black, neutro oak with knots finish: whitened, mystic black, neutro