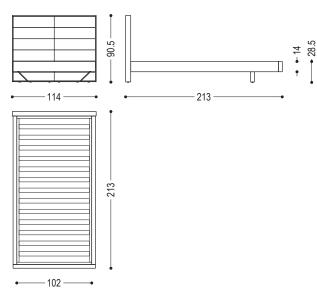

| RIALTO BED 1 FRENCH / SINGLE |                                                                                                         |    |    |    |  |
|------------------------------|---------------------------------------------------------------------------------------------------------|----|----|----|--|
| CODE                         | SIZE                                                                                                    | A1 | A2 | A3 |  |
| RIALTO BED 1 SINGLE          | total size W 114 x D 213 x H 90,5 space for slatted base W 102 x D 202 suggested mattress W 100 x D 200 |    |    |    |  |
| RIALTO BED 1 FRENCH          | total size W 154 x D 213 x H 90,5 space for slatted base W 142 x D 202 suggested mattress W 140 x D 200 |    |    |    |  |

#### RIALTO BED 1 SINGLE

# 90.5 154/214 213 -213