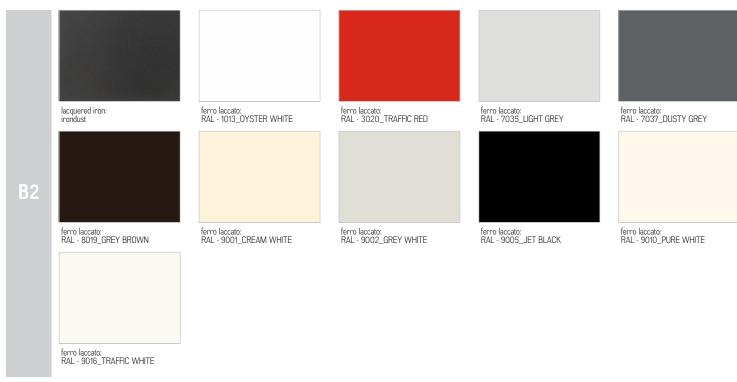

| FEASIBILITY LACQUERED IRON BASE AND HEADBOARD FRAME |   |  |  |
|-----------------------------------------------------|---|--|--|
| B2                                                  | • |  |  |
| B3                                                  |   |  |  |

#### **AVAILABLE FINISHES:**

RIALTO BED 1 DOUBLE - RIALTO BED 1 FRENCH

142/202

B2: lacquered iron: irondust, RAL (only selected colours)
B3: lacquered iron matt brushed effect: aged copper, aged bronze, stainless steel, titanium lacquered iron oxidised effect