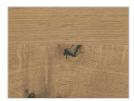

maple

oak without knots finish: whitened

oak without knots finish:

oak without knots finish: neutro

oak with knots finish: whitened

oak with knots finish: mystic black

oak with knots finish: neutro