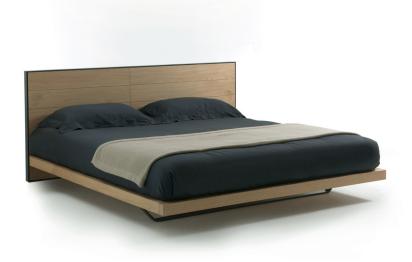

Bed made of veneered multilayer with headboard framed by an iron structure and bed sides in solid wood.

**STANDARD VERSION:** ADJUSTABLE SLATTED BASE; UPON REQUEST FIXED SLATTED BASE AT THE SAME PRICE (for further information please contact our Sales Department); IRON BASE AND HEADBOARD FRAME LACQUERED IRONDUST COLOUR (B2)

### **RIALTO BED 1**

STANDARD VERSION: ADJUSTABLE SLATTED BASE; UPON REQUEST FIXED SLATTED BASE AT THE SAME PRICE (for further information please contact our Sales Department); IRON BASE AND HEADBOARD FRAME LACQUERED IRONDUST COLOUR (B2)