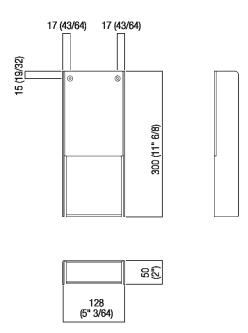

## Finishes

Matt black painted

Polished

Satin finish

Materials

Stainless steel

Sanitary bags dispenser realized in polished stainless steel, satin with polished edges or with opaque black finish (RAL9005).

| Height: | 30 cm   | 11" 6/8 inches |
|---------|---------|----------------|
| Width:  | 12.8 cm | 5" 3/64 inches |
| Depth:  | 5 cm    | 2" inches      |

Note: For sanitary bags measuring 12 x 28 cm (4" 3/4 x 11"). Fixing kit included. Accessories are wall mounted by means of screws and wall plugs. Minimum order quantity: 4 pieces for any combination of item and finish. For smaller quantities, add 20% surcharge.

TECHNICAL SPECIFICATION SHEET Accessories and extras sanitary bags dispenser Mach 2 AMC20942\_

Main dimensions