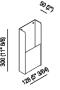

## Finishes

Matt black painted

Polished

Satin finish

Materials

Stainless steel

Sanitary bags dispenser realized in polished stainless steel, satin with polished edges or with opaque black finish (RAL9005).

| Height: | 30 cm   | 11" 6/8 inches |
|---------|---------|----------------|
| Width:  | 12.8 cm | 5" 3/64 inches |
| Depth:  | 5 cm    | 2" inches      |

TECHNICAL SPECIFICATION SHEET Accessories and extras sanitary bags dispenser Mach 2 AMC20942\_

Main dimensions