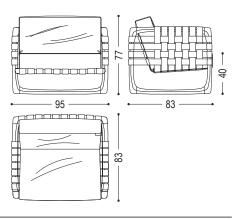

## STANDARD VERSION: OUTDOOR FABRIC PATIO (D5)

AVAILABLE IN OTHER WOODS/LEATHERS/FABRICS IN THE ARMCHAIRS SECTION (FINISHES NOT SUITABLE FOR OUTDOOR USE)

| CODE          | SIZE                  | A11 |
|---------------|-----------------------|-----|
| BUNGALOW-POL1 | W.95 x D.83 x H.40/77 |     |
|               |                       |     |