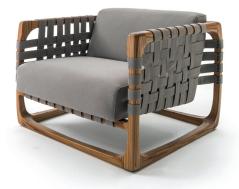

Padded armchair with structure in solid teak wood, turned, assembled and sanded completely by hand. An original detail are the strips of outdoor fabric running both under the seat, on the backrest and on the armrests.

## STANDARD VERSION: OUTDOOR FABRIC PATIO (D5)

AVAILABLE IN OTHER WOODS/LEATHERS/FABRICS IN THE ARMCHAIRS SECTION (FINISHES NOT SUITABLE FOR OUTDOOR USE)

| CODE          | SIZE                  | A11 |
|---------------|-----------------------|-----|
| BUNGALOW-POL1 | W.95 x D.83 x H.40/77 |     |
|               |                       |     |