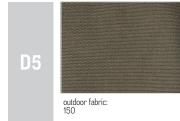

## STANDARD VERSION: OUTDOOR FABRIC PATIO (D5)

AVAILABLE IN OTHER WOODS/LEATHERS/FABRICS IN THE ARMCHAIRS SECTION (FINISHES NOT SUITABLE FOR OUTDOOR USE)

| CODE          | SIZE                  | A11 |
|---------------|-----------------------|-----|
| BUNGALOW-POL1 | W.95 x D.83 x H.40/77 |     |
|               |                       |     |

AVAILABLE FINISHES: A11: teak

 $\textbf{D5:} \quad \text{outdoor fabric}$ 