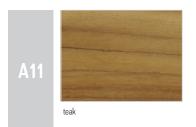

Padded armchair with structure in solid teak wood, turned, assembled and sanded completely by hand. An original detail are the strips of outdoor fabric running both under the seat, on the backrest and on the armrests.

## STANDARD VERSION: OUTDOOR FABRIC PATIO (D5)

AVAILABLE IN OTHER WOODS/LEATHERS/FABRICS IN THE ARMCHAIRS SECTION (FINISHES NOT SUITABLE FOR OUTDOOR USE)

| CODE          | SIZE                  | A11 |
|---------------|-----------------------|-----|
| BUNGALOW-POL1 | W.95 x D.83 x H.40/77 |     |
|               |                       |     |

AVAILABLE FINISHES: A11: teak

 $\textbf{D5:} \quad \text{outdoor fabric}$ 



## **BUNGALOW ARMCHAIR | AVAILABLE FINISHES**

## WOOD



## **LEATHER / FABRIC**









outdoor fabric: 220



outdoor fabric: 230