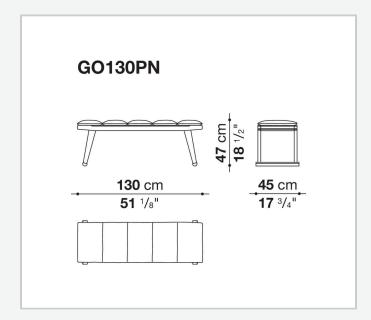

## Gio

**COMPLEMENTS** 

2016

Antonio Citterio



## Description

Dedicated to living en plein air, the Gio outdoor bench forms part of a large family of sofas, armchairs, chairs, tables and loungers. Classic yet contemporary in style, on a solid natural teakwood or a special antique grey finish frame, which gives the wood a particular lived-in look with silver grey reflections. The seat cushion is particularly comfortable and covered with outdoor fabrics.

## Technical information

1

Frame
solid wood
Webbing
polypropylene
Upholstery
high density polyester fibre
Ferrules
thermoplastic material
Waterproof cover cloth
PES fabric coated on one side in PU

2 6/5/25

## Technical drawings



3 6/5/25