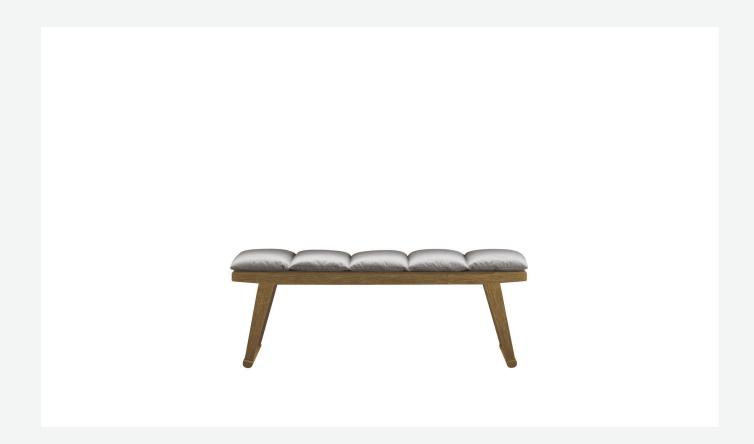

## Description

Dedicated to living en plein air, the Gio outdoor bench forms part of a large family of sofas, armchairs, chairs, tables and loungers. Classic yet contemporary in style, on a solid natural teakwood or a special antique grey finish frame, which gives the wood a particular lived-in look with silver grey reflections. The seat cushion is particularly comfortable and covered with outdoor fabrics.