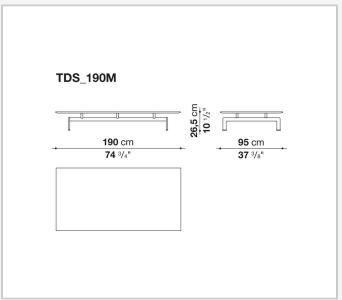

#### **Top (DI150T)**

glass Top (TDS\_190M)

marble (natural finish, matt polyester finish or glossy polyester finish)

Lower shelf (DI150T)

multi-layered wood panel

Lower shelf cover (DI150T)

leather

**Support frame and feet** 

## Technical drawings

3 5/21/24