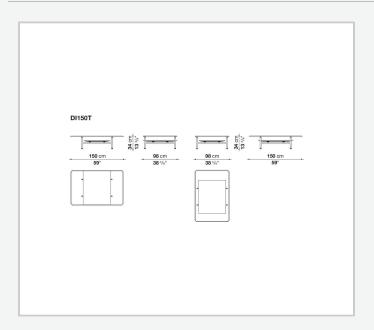

#### **Top (DI150T)**

glass Top (TDS\_190M)

marble (natural finish, matt polyester finish or glossy polyester finish)

Lower shelf (DI150T)

multi-layered wood panel

Lower shelf cover (DI150T)

leather

**Support frame and feet** 

## Technical drawings

3 5/21/24