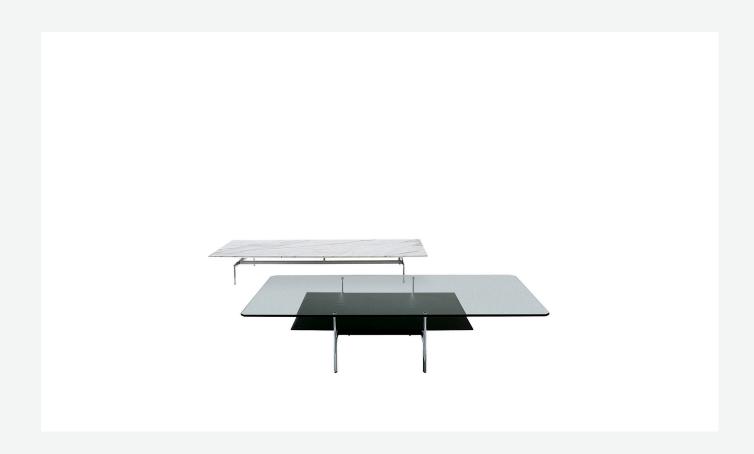

# Diesis

**SMALL TABLES** 

1979

Antonio Citterio Paolo Nava

### Description

An evergreen like the sofa, which inspires its die-cast aluminium supports. Two impressive versions even in term of size; the other lighter with two tops, one in transparent ground glass and the other covered with leather.