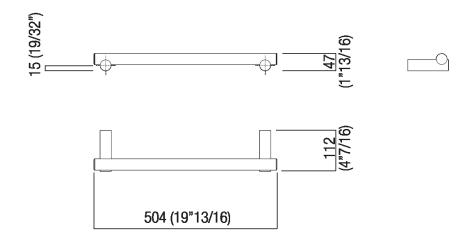

## **TECHNICAL SPECIFICATION SHEET** Accessories and extras towel holders Dot Line 50,4 cm **ADTL0450\_**

Towel holder or basic support element ADTL0450\_

García Cumini, 2016

| Width: | 50.4 cm | 19" 27/32 inches |
|--------|---------|------------------|
| Depth: | 11.2 cm | 4" 13/32 inches  |

## TECHNICAL SPECIFICATION SHEET Accessories and extras towel holders Dot Line 50,4 cm ADTL0450\_

Main dimensions