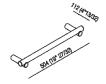

## **TECHNICAL SPECIFICATION SHEET** Accessories and extras towel holders Dot Line 50,4 cm **ADTL0450\_**

Towel holder or basic support element ADTL0450\_

García Cumini, 2016

| Width: | 50.4 cm | 19" 27/32 inches |
|--------|---------|------------------|
| Depth: | 11.2 cm | 4" 13/32 inches  |

## TECHNICAL SPECIFICATION SHEET Accessories and extras towel holders Dot Line 50,4 cm ADTL0450\_

Main dimensions