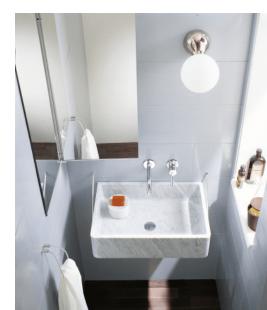

Washbasin with support structure ACER0730S\_

Benedini Associati, 1999

Independent marble washbasin in white Carrara marble.

#### Materials

Marble

Stainless steel

Rectangular washbasin in white Carrara marble, grey canic marble, black Marquina marblr, green Alpi marble o Emperador dark marble, without overflow, without tap hole; supported by polished stainless steel structure. Complete with fixing kit. Designed for waste .MET0563.