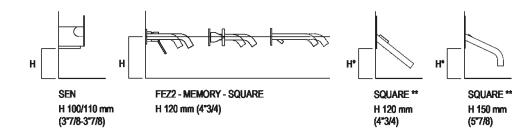

Tap position, recommended height

#### **POSIZIONE RUBINETTERIA / TAP POSITION**

Altezza consigliata / Recommended height

Filo superiore lavabo Upper wasbasin edge

\* ARUB1009D - ARUB1009C: H + 25 mm (1\*) \*\* Ad essurimento/ While stocks last