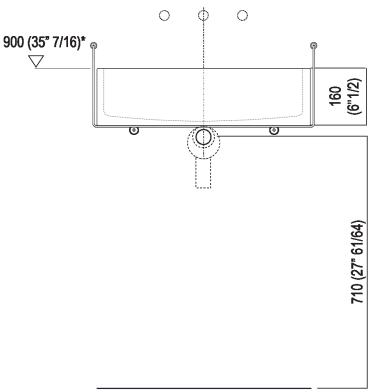

#### Main dimensions

Installation notes

Scarico per sifone a bottiglia Drain for bottle trap

\*h.consigliata / advised h.

Installation notes

Scarico per sifone ad incasso Drain for concealed waste trap

\*h.consigliata / advised h.