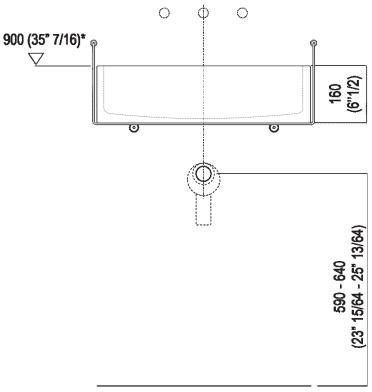

#### Main dimensions

Installation notes

Scarico per sifone a bottiglia Drain for bottle trap

\*h.consigliata / advised h.

Installation notes

Scarico per sifone ad incasso Drain for concealed waste trap

\*h.consigliata / advised h.

#### Installation notes

Scarico per sifone ad incasso e piletta con canotto fisso Drain for concealed waste trap with not adjustable pipe

\*h.consigliata / advised h.