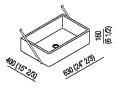

| Height:       | 16 cm           | 6" 1/4 inches                  |
|---------------|-----------------|--------------------------------|
| Width:        | 63 cm           | 24" 3/4 inches                 |
| Weight:       | 34 kg           | 75 lbs                         |
| Depth:        | 40 cm           | 15" 3/4 inches                 |
| Packaging:    | 70 x 48 x 28 cm | 27" 4/8 x 18" 7/8 x 11" inches |
| Total weight: | 41 kg           | 90 lbs                         |

Ш

50 (2")

160 (6" 1/2)