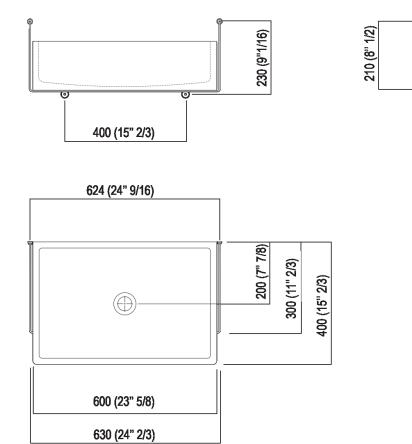

| Height:       | 16 cm           | 6" 1/4 inches                  |
|---------------|-----------------|--------------------------------|
| Width:        | 63 cm           | 24" 3/4 inches                 |
| Weight:       | 34 kg           | 75 lbs                         |
| Depth:        | 40 cm           | 15" 3/4 inches                 |
| Packaging:    | 70 x 48 x 28 cm | 27" 4/8 x 18" 7/8 x 11" inches |
| Total weight: | 41 kg           | 90 lbs                         |

#### Main dimensions

Installation notes

Scarico per sifone a bottiglia Drain for bottle trap

\*h.consigliata / advised h.

Installation notes

Scarico per sifone ad incasso Drain for concealed waste trap

\*h.consigliata / advised h.