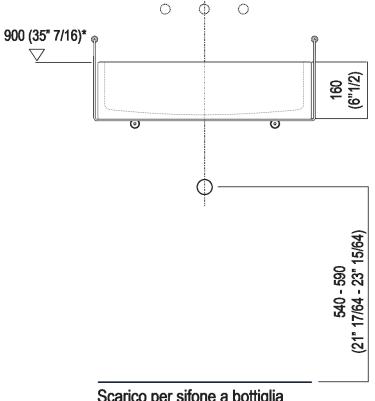

#### Main dimensions

Installation notes

Scarico per sifone a bottiglia Drain for bottle trap

\*h.consigliata / advised h.

Installation notes

Scarico per sifone ad incasso Drain for concealed waste trap

\*h.consigliata / advised h.

Tap position, recommended height

#### **POSIZIONE RUBINETTERIA / TAP POSITION**

Altezza consigliata / Recommended height

Filo superiore lavabo Upper wasbasin edge

\* ARUB1009D - ARUB1009C: H + 25 mm (1\*) \*\* Ad essurimento/ While stocks last