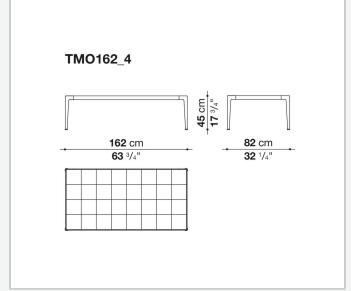

lain stoneware and with enamelled lava stone tiles decorated with reproductions of traditional Sicilian lace. This latest version uses a special material for the decoration, obtained by shattering the glass of monitors and discarded electronic instruments, and applying it to the surface of the tiles through an exclusive manufacturing process.

### Technical information

11/11/22

### Frame

die-cast aluminium and extrusions with polyurethane painting

aluminium sheet with polyurethane painting, porcelain stoneware or enamelled lava stone on aluminium top Frame and top (MI54T-MI55\_5)

die-cast aluminium with polyurethane painting

### **Ferrules**

# thermoplastic elastomer **Waterproof cover cloth**

PES fabric coated on one side in PU

2 11/11/22

# Technical drawings