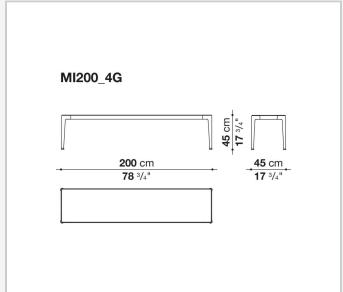

neware and with enamelled lava stone tiles decorated with reproductions of traditional Sicilian lace. This latest version uses a special material for the decoration, obtained by shattering the glass of monitors and discarded electronic instruments, and applying it to the surface of the tiles through an exclusive manufacturing process.

### Technical information

11/11/22

### Frame

die-cast aluminium and extrusions with polyurethane painting

aluminium sheet with polyurethane painting, porcelain stoneware or enamelled lava stone on aluminium top Frame and top (MI54T-MI55\_5)

die-cast aluminium with polyurethane painting

### **Ferrules**

# thermoplastic elastomer **Waterproof cover cloth**

PES fabric coated on one side in PU

2 11/11/22

# Technical drawings