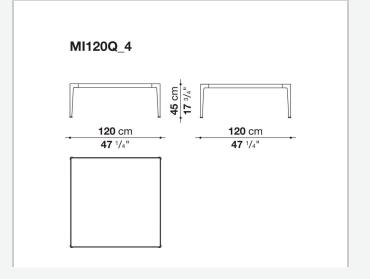

in porcelain stoneware and with enamelled lava stone tiles decorated with reproductions of traditional Sicilian lace. This latest version uses a special material for the decoration, obtained by shattering the glass of monitors and discarded electronic instruments, and applying it to the surface of the tiles through an exclusive manufacturing process.

### Technical information

11/11/22

### Frame

die-cast aluminium and extrusions with polyurethane painting

aluminium sheet with polyurethane painting, porcelain stoneware or enamelled lava stone on aluminium top Frame and top (MI54T-MI55\_5)

die-cast aluminium with polyurethane painting

### **Ferrules**

# thermoplastic elastomer **Waterproof cover cloth**

PES fabric coated on one side in PU

2 11/11/22

# Technical drawings