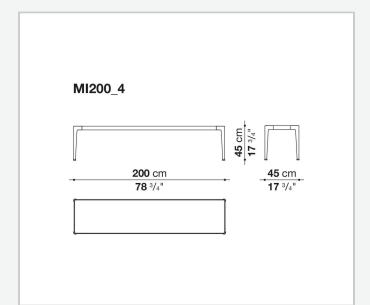

toneware and with enamelled lava stone tiles decorated with reproductions of traditional Sicilian lace. This latest version uses a special material for the decoration, obtained by shattering the glass of monitors and discarded electronic instruments, and applying it to the surface of the tiles through an exclusive manufacturing process.

### Technical information

11/11/22

### Frame

die-cast aluminium and extrusions with polyurethane painting

aluminium sheet with polyurethane painting, porcelain stoneware or enamelled lava stone on aluminium top Frame and top (MI54T-MI55\_5)

die-cast aluminium with polyurethane painting

### **Ferrules**

# thermoplastic elastomer **Waterproof cover cloth**

PES fabric coated on one side in PU

2 11/11/22

# Technical drawings