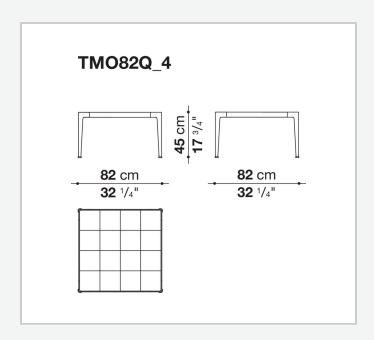

nium, in porcelain stoneware and with enamelled lava stone tiles decorated with reproductions of traditional Sicilian lace. This latest version uses a special material for the decoration, obtained by shattering the glass of monitors and discarded electronic instruments, and applying it to the surface of the tiles through an exclusive manufacturing process.

### Technical information

11/11/22

### Frame

die-cast aluminium and extrusions with polyurethane painting

aluminium sheet with polyurethane painting, porcelain stoneware or enamelled lava stone on aluminium top Frame and top (MI54T-MI55\_5)

die-cast aluminium with polyurethane painting

### **Ferrules**

# thermoplastic elastomer **Waterproof cover cloth**

PES fabric coated on one side in PU

2 11/11/22

# Technical drawings