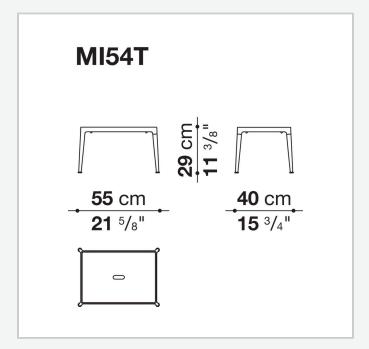

luminium, in porcelain stoneware and with enamelled lava stone tiles decorated with reproductions of traditional Sicilian lace. This latest version uses a special material for the decoration, obtained by shattering the glass of monitors and discarded electronic instruments, and applying it to the surface of the tiles through an exclusive manufacturing process.

### Technical information

11/11/22

### Frame

die-cast aluminium and extrusions with polyurethane painting

aluminium sheet with polyurethane painting, porcelain stoneware or enamelled lava stone on aluminium top Frame and top (MI54T-MI55\_5)

die-cast aluminium with polyurethane painting

### **Ferrules**

# thermoplastic elastomer **Waterproof cover cloth**

PES fabric coated on one side in PU

2 11/11/22

# Technical drawings