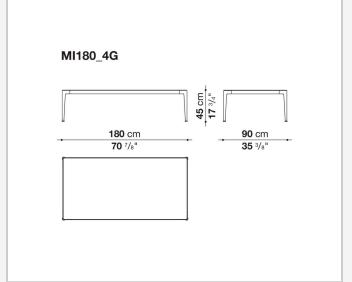

stoneware and with enamelled lava stone tiles decorated with reproductions of traditional Sicilian lace. This latest version uses a special material for the decoration, obtained by shattering the glass of monitors and discarded electronic instruments, and applying it to the surface of the tiles through an exclusive manufacturing process.

### Technical information

11/11/22

### Frame

die-cast aluminium and extrusions with polyurethane painting

aluminium sheet with polyurethane painting, porcelain stoneware or enamelled lava stone on aluminium top Frame and top (MI54T-MI55\_5)

die-cast aluminium with polyurethane painting

### **Ferrules**

# thermoplastic elastomer **Waterproof cover cloth**

PES fabric coated on one side in PU

2 11/11/22

# Technical drawings