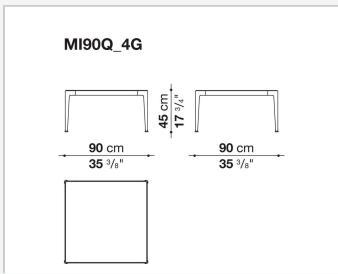

, in porcelain stoneware and with enamelled lava stone tiles decorated with reproductions of traditional Sicilian lace. This latest version uses a special material for the decoration, obtained by shattering the glass of monitors and discarded electronic instruments, and applying it to the surface of the tiles through an exclusive manufacturing process.

### Technical information

11/11/22

### Frame

die-cast aluminium and extrusions with polyurethane painting

aluminium sheet with polyurethane painting, porcelain stoneware or enamelled lava stone on aluminium top Frame and top (MI54T-MI55\_5)

die-cast aluminium with polyurethane painting

### **Ferrules**

# thermoplastic elastomer **Waterproof cover cloth**

PES fabric coated on one side in PU

2 11/11/22

# Technical drawings