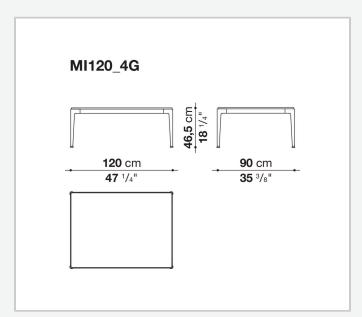

celain stoneware and with enamelled lava stone tiles decorated with reproductions of traditional Sicilian lace. This latest version uses a special material for the decoration, obtained by shattering the glass of monitors and discarded electronic instruments, and applying it to the surface of the tiles through an exclusive manufacturing process.

### Technical information

11/11/22

### Frame

die-cast aluminium and extrusions with polyurethane painting

aluminium sheet with polyurethane painting, porcelain stoneware or enamelled lava stone on aluminium top Frame and top (MI54T-MI55\_5)

die-cast aluminium with polyurethane painting

### **Ferrules**

# thermoplastic elastomer **Waterproof cover cloth**

PES fabric coated on one side in PU

2 11/11/22

# Technical drawings