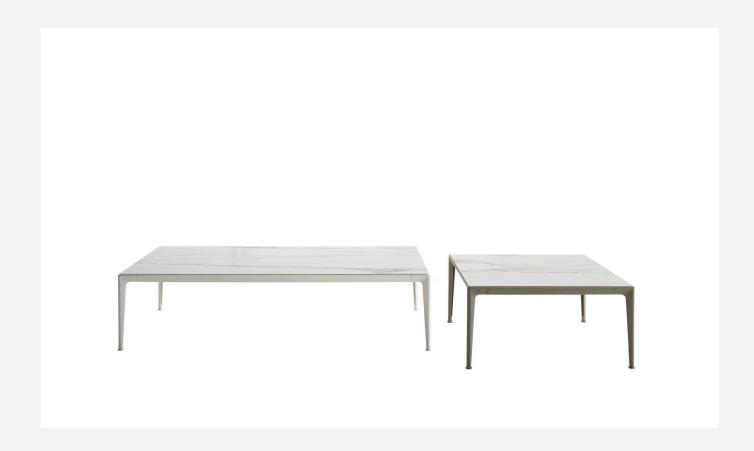

## Description

Square or rectangular and available in different sizes and finishes, the Mirto Outdoor small tables stand out for their purity of shape, timeless elegance and quality details. Their light frames in die-cast aluminium are combined with different types of tops: in painted aluminium, in porcelain stoneware and with enamelled lava stone tiles decorated with reproductions of traditional Sicilian lace. This latest version uses a special material for the decoration, obtained by shattering the glass of monitors and discarded electronic instruments, and applying it to the surface of the tiles through an exclusive manufacturing process.