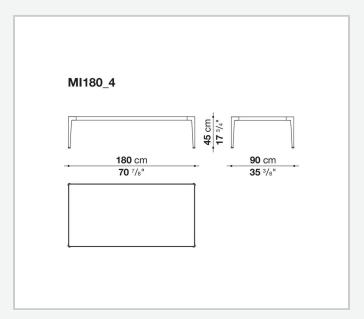

in stoneware and with enamelled lava stone tiles decorated with reproductions of traditional Sicilian lace. This latest version uses a special material for the decoration, obtained by shattering the glass of monitors and discarded electronic instruments, and applying it to the surface of the tiles through an exclusive manufacturing process.

### Technical information

11/11/22

### Frame

die-cast aluminium and extrusions with polyurethane painting

aluminium sheet with polyurethane painting, porcelain stoneware or enamelled lava stone on aluminium top Frame and top (MI54T-MI55\_5)

die-cast aluminium with polyurethane painting

### **Ferrules**

# thermoplastic elastomer **Waterproof cover cloth**

PES fabric coated on one side in PU

2 11/11/22

# Technical drawings