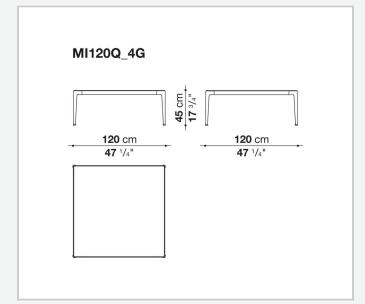

porcelain stoneware and with enamelled lava stone tiles decorated with reproductions of traditional Sicilian lace. This latest version uses a special material for the decoration, obtained by shattering the glass of monitors and discarded electronic instruments, and applying it to the surface of the tiles through an exclusive manufacturing process.

### Technical information

11/11/22

### Frame

die-cast aluminium and extrusions with polyurethane painting

aluminium sheet with polyurethane painting, porcelain stoneware or enamelled lava stone on aluminium top Frame and top (MI54T-MI55\_5)

die-cast aluminium with polyurethane painting

### **Ferrules**

# thermoplastic elastomer **Waterproof cover cloth**

PES fabric coated on one side in PU

2 11/11/22

# Technical drawings