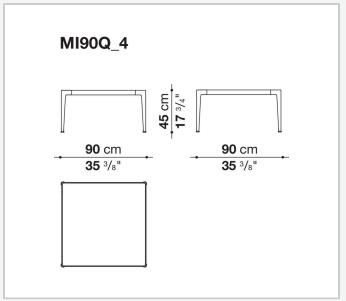

um, in porcelain stoneware and with enamelled lava stone tiles decorated with reproductions of traditional Sicilian lace. This latest version uses a special material for the decoration, obtained by shattering the glass of monitors and discarded electronic instruments, and applying it to the surface of the tiles through an exclusive manufacturing process.

### Technical information

11/11/22

### Frame

die-cast aluminium and extrusions with polyurethane painting

aluminium sheet with polyurethane painting, porcelain stoneware or enamelled lava stone on aluminium top Frame and top (MI54T-MI55\_5)

die-cast aluminium with polyurethane painting

### **Ferrules**

# thermoplastic elastomer **Waterproof cover cloth**

PES fabric coated on one side in PU

2 11/11/22

# Technical drawings