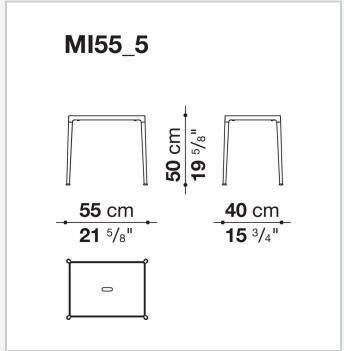

minium, in porcelain stoneware and with enamelled lava stone tiles decorated with reproductions of traditional Sicilian lace. This latest version uses a special material for the decoration, obtained by shattering the glass of monitors and discarded electronic instruments, and applying it to the surface of the tiles through an exclusive manufacturing process.

### Technical information

11/11/22

### Frame

die-cast aluminium and extrusions with polyurethane painting

aluminium sheet with polyurethane painting, porcelain stoneware or enamelled lava stone on aluminium top Frame and top (MI54T-MI55\_5)

die-cast aluminium with polyurethane painting

### **Ferrules**

# thermoplastic elastomer **Waterproof cover cloth**

PES fabric coated on one side in PU

2 11/11/22

# Technical drawings