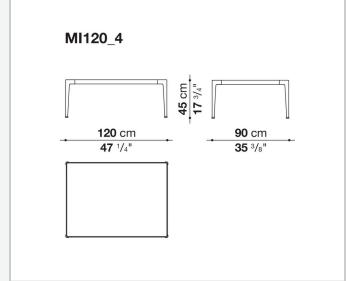

orcelain stoneware and with enamelled lava stone tiles decorated with reproductions of traditional Sicilian lace. This latest version uses a special material for the decoration, obtained by shattering the glass of monitors and discarded electronic instruments, and applying it to the surface of the tiles through an exclusive manufacturing process.

### Technical information

11/11/22

### Frame

die-cast aluminium and extrusions with polyurethane painting

aluminium sheet with polyurethane painting, porcelain stoneware or enamelled lava stone on aluminium top Frame and top (MI54T-MI55\_5)

die-cast aluminium with polyurethane painting

### **Ferrules**

# thermoplastic elastomer **Waterproof cover cloth**

PES fabric coated on one side in PU

2 11/11/22

# Technical drawings