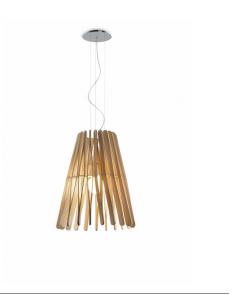

# **:** Fabbian

### STICK F23A0369

### Matali Crasset





#### Description

Pendant lamp whose light is discreetly diffused from a frame decorated with laths of Ayous wood. Structure and stem in powderpainted metal, or structure in powder-painted metal with stem in Toulipier wood.

**Voltage** 220-240V

Socket 1xE27

## Light source and alternative bulbs cod. A10231C01

E27 1x22W - LED Max Watt. 24W

Included accessories Bulb

Weight Lamp Net: 2.15 kg **Packaging** Gross weight: 2.26 kg Volume: 0.181 m<sup>3</sup> Number of boxes: 2



### Dimensions



Ø50cm

Material

Wood - Metal

### Available diffuser colours

Light wood colour

### Available structure colours

Anodized

### In the same family



Specs

Fabbian s.r.l. | via Santa Brigida 50, 31023 Castelminio di Resana (TV) Italy | tel. +39 0423 4848 | fax +39 0423 484395 | www.fabbian.com | info@fabbian.com

Pictures, descriptions, dimensions and technical data have to be considered as purely indicative. While maintaining the basic characteristics of the product, the manufacturer reserves the right to make modifications at any time with the sole aim of improvement