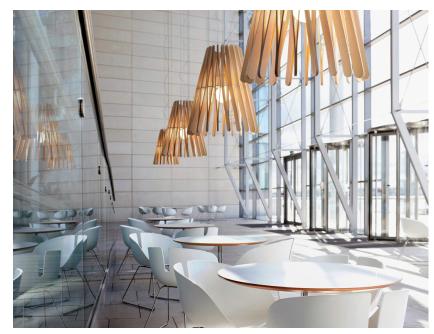

#### Description

Pendant lamp whose light is discreetly diffused from a frame decorated with laths of Ayous wood. Structure and stem in powderpainted metal, or structure in powder-painted metal with stem in Toulipier wood.

### Dimensions

Ø50cm

Material

Wood - Metal