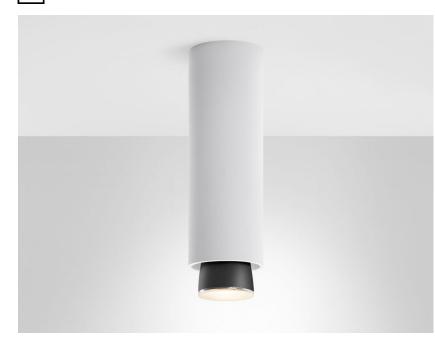

## CLAQUE F43E0501

Marc Sadler

## Light source and alternative bulbs

LED 1x20W-34° 3000K 1700lm Cri 90+ Aluminium

Material

Available diffuser colours

#### Available structure colours

White

Other colours available