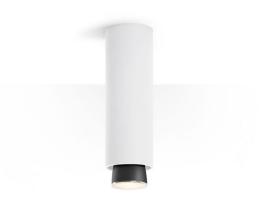

## CLAQUE F43E0501

Marc Sadler

## Light source and alternative bulbs

LED 1x20W-34° 3000K 1700lm Cri 90+ Aluminium

Material

Available diffuser colours

#### Available structure colours

White

Other colours available