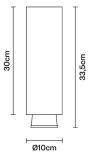

# :Fabbian

## CLAQUE F43E0501

Marc Sadler







## Dimensions



**Voltage** 220-240V

Dimmable LED

## Light source and alternative bulbs

LED 1x20W-34° 3000K 1700lm Cri 90+ Aluminium

Material

Available diffuser colours

#### Available structure colours

White

Other colours available

### In the same family



Included accessories

Weight Lamp Net: 1.61 kg **Packaging** Gross weight: 2.02 kg Volume: 0.017 m<sup>3</sup> Number of boxes: 1

Specs

ERE IP40

Fabbian s.r.l. | via Santa Brigida 50, 31023 Castelminio di Resana (TV) Italy | tel. +39 0423 4848 | fax +39 0423 484395 | www.fabbian.com | info@fabbian.com

Pictures, descriptions, dimensions and technical data have to be considered as purely indicative. While maintaining the basic characteristics of the product, the manufacturer reserves the right to make modifications at any time with the sol