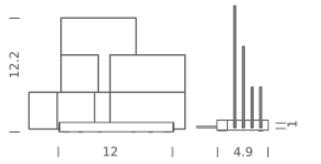

## **ON LINES**

Table LED lamp with aluminum base and methacrylate diffusers. The base is equipped with tracks to freely position the different diffusers to create infinite configurations of light and transparency. Available in two versions, white painted base and colored diffusers or black painted base with neutral and one red diffusers. Dimmable with touch dimmer switch on board.