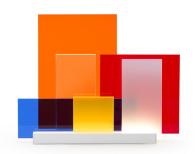

## **ON LINES**

Table LED lamp with aluminum base and methacrylate diffusers. The base is equipped with tracks to freely position the different diffusers to create infinite configurations of light and transparency. Available in two versions, white painted base and colored diffusers or black painted base with neutral and one red diffusers. Dimmable with touch dimmer switch on board.