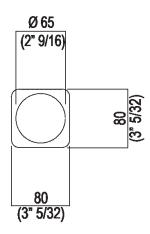

| Height: | 10.4 cm | 4" 1/8 inches |
|---------|---------|---------------|
| Width:  | 8 cm    | 3" 1/8 inches |
| Depth:  | 8 cm    | 3" 1/8 inches |

Note: Minimum order quantity: 3 pieces for any combination of item; for smaller quantities, add 20% surcharge.

## Main dimensions