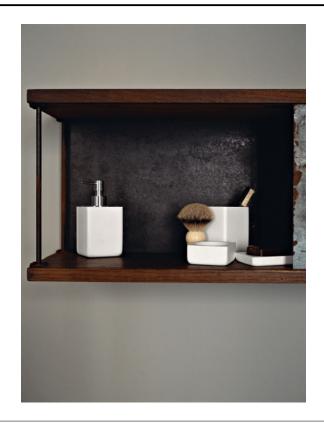

# **TECHNICAL SPECIFICATION SHEET Accessories and extras toothbrush** holders Surf ACOM0631Z

Countertop toothbrush holder ACOM0631Z

Benedini Associati, 2007

### **Materials**

Cristalplant®

White Cristalplant® countertop accessories for the washbasin area (trays available also in marble). They can also be placed on the Surf trays, made in the same material or in marble.