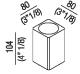

| Height: | 10.4 cm | 4" 1/8 inches |
|---------|---------|---------------|
| Width:  | 8 cm    | 3" 1/8 inches |
| Depth:  | 8 cm    | 3" 1/8 inches |

Note: Minimum order quantity: 3 pieces for any combination of item; for smaller quantities, add 20% surcharge.

## Main dimensions