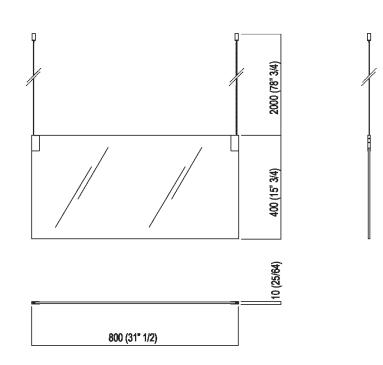

## TECHNICAL SPECIFICATION SHEET Mirrors without light Insegna ASPE015

Main dimensions

| Height: | 40 cm | 15" 3/4 inches |
|---------|-------|----------------|
| Width:  | 80 cm | 31" 1/2 inches |