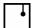

### Description

Pendant lamp with white painted aluminium structure. Double light source: one for direct lighting, one for indirect lighting. Small square diffusers in white policarbonate.

Voltage

220-240V

### Light source and alternative bulbs

LED 3x4.5W-2700K 960lm Cri 80+ (SOPRA)

LED 7x4.5W-2700K 2300lm Cri 80+ (SOTTO)

### Material

Aluminium - Polycarbonate