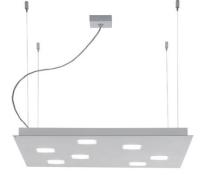

# :Fabbian

# **QUARTER**

## F38A0301

David Pellegrini & Francesca Mengato





### Description

Pendant lamp with white painted aluminium structure. Double light source: one for direct lighting, one for indirect lighting. Small square diffusers in white policarbonate.

Voltage

220-240V

### Light source and alternative bulbs

LED 3x4.5W-2700K 960lm Cri 80+ (SOPRA)

LED 7x4.5W-2700K 2300lm Cri 80+ (SOTTO)

### **Dimmable LED**



### **Dimensions**



### Material

Aluminium - Polycarbonate

### Available diffuser colours

White

Other colours available

### Included accessories

LED

Weight Lamp

Net: 9.71 kg

**Packaging** 

Gross weight: 11.39 kg Volume: 0.069 m<sup>3</sup> Number of boxes: 1

### Specs



IP40

### In the same family