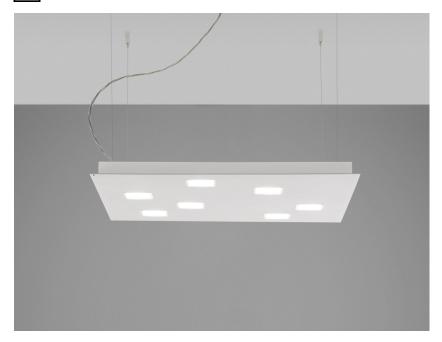

### Description

Pendant lamp with white painted aluminium structure. Double light source: one for direct lighting, one for indirect lighting. Small square diffusers in white policarbonate.

Voltage

220-240V

### Light source and alternative bulbs

LED 3x4.5W-2700K 960lm Cri 80+ (SOPRA)

LED 7x4.5W-2700K 2300lm Cri 80+ (SOTTO)

### Material

Aluminium - Polycarbonate