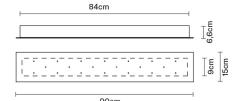

# :Fabbian

## **MULTISPOT**

# F32M2701

Marc Sadler / Nanne de Ru / Flynn Talbot

#### **Dimensions**



Available structure colours

White

## Description

| Voltage | Dimmable LED   | Material |
|---------|----------------|----------|
|         | PUSH 110V DALI | Metal    |

#### Light source and alternative bulbs

| Included accessories Dimmable electronic driver | Not included accessories Spots                                      |  |
|-------------------------------------------------|---------------------------------------------------------------------|--|
| <b>Weight Lamp</b><br>Net: 4.15 kg              | Packaging Gross weight: 5.16 kg Volume: 0.077 m³ Number of boxes: 1 |  |

### Specs

EHE IP40