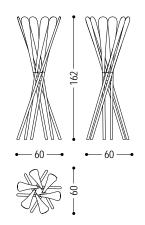

N.B.: DELIVERED ASSEM BLED, CANNOT BE DISASSEMBLED

| CODE      | SIZE         | A1 | A2 |
|-----------|--------------|----|----|
| VENEZIANO | Ø 60 x H.162 | •  | •  |