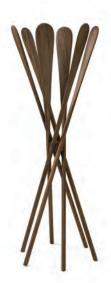

**VENEZIANO** C.R. & S. RIVA1920 2022

Coat hanger made entirely of solid wood, it takes inspiration from the oars of Venice gondolas, which are dynamically Dipoint in the center through a cross support also in solid wood.