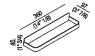

| Depth:  | 9.7 cm | 3" 7/8 inches  |
|---------|--------|----------------|
| Width:  | 36 cm  | 14" 1/8 inches |
| Height: | 4.5 cm | 1" 3/4 inches  |