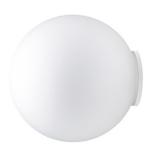

#### Description

Wall/ceiling lamp with diffuser in satin-finish white blown glass. Supporting structure made of metal or polyester reinforced with glass fibre, painted white.

**Voltage** 220-240V

Socket 1xE27