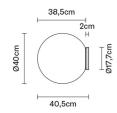

# **:** Fabbian

## LUMI

### F07G3101

Alberto Saggia & Valerio Sommella / D&G Studio







#### Dimensions



#### Description

Wall/ceiling lamp with diffuser in satin-finish white blown glass. Supporting structure made of metal or polyester reinforced with glass fibre, painted white.

**Voltage** 220-240V

Socket 1xE27

Light source and alternative bulbs cod. A10231C01

E27 1x22W - LED Max Watt. 150W

Not included accessories

Weight Lamp Net: 2.72 kg

**Packaging** Gross weight: 3.91 kg Volume: 0.106 m<sup>3</sup> Number of boxes: 1

Specs

EHE IP40

**Material** Glass - Metal

iass - Metai

Available diffuser colours
White

Available structure colours
White

#### In the same family





Fabbian s.r.l. | via Santa Brigida 50, 31023 Castelminio di Resana (TV) |taly | tel. +39 0423 4848 | fax +39 0423 484395 | www.fabbian.com | info@fabbian.com | info@