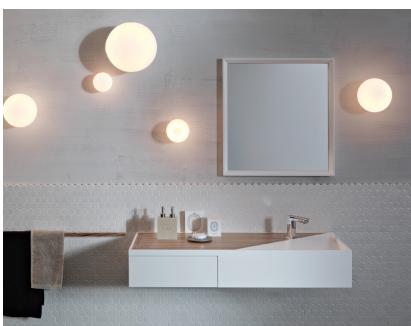

#### Description

Wall/ceiling lamp with diffuser in satin-finish white blown glass. Supporting structure made of metal or polyester reinforced with glass fibre, painted white.

**Voltage** 220-240V

Socket 1xE27