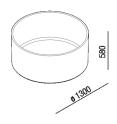

| Height:       | 58 cm             | 22" 53/64 inches                   |
|---------------|-------------------|------------------------------------|
| Diameter:     | 130 cm            | 51" 3/16 inches                    |
| Weight:       | 235 kg            | 518 lbs                            |
| Capacity:     | 465 I             | 123 gal                            |
| Packaging:    | 143 x 143 x 68 cm | 65" 3/8 x 65" 3/8 x 28" 3/8 inches |
| Total weight: | 300 kg            | 661 lbs                            |

#### Main dimensions

**Dimensions for recess** 

Dimensions for wall mounted taps

Quote per piantane da terra