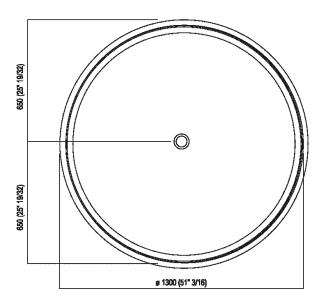

| Height:       | 58 cm             | 22" 53/64 inches                   |
|---------------|-------------------|------------------------------------|
| Diameter:     | 130 cm            | 51" 3/16 inches                    |
| Weight:       | 235 kg            | 518 lbs                            |
| Capacity:     | 465 I             | 123 gal                            |
| Packaging:    | 143 x 143 x 68 cm | 65" 3/8 x 65" 3/8 x 28" 3/8 inches |
| Total weight: | 300 kg            | 661 lbs                            |

#### Main dimensions

**Dimensions for recess** 

Dimensions for wall mounted taps

Quote per piantane da terra