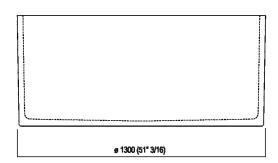

| Height:       | 58 cm             | 22" 53/64 inches                   |
|---------------|-------------------|------------------------------------|
| Diameter:     | 130 cm            | 51" 3/16 inches                    |
| Weight:       | 235 kg            | 518 lbs                            |
| Capacity:     | 465 I             | 123 gal                            |
| Packaging:    | 143 x 143 x 68 cm | 65" 3/8 x 65" 3/8 x 28" 3/8 inches |
| Total weight: | 300 kg            | 661 lbs                            |

#### Main dimensions

**Dimensions for recess** 

Dimensions for wall mounted taps

Quote per piantane da terra