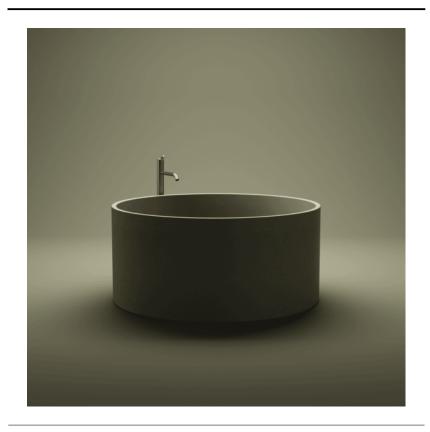

Cementoskin® bathtub with integrated overflow AVAS1041E\_

Benedini Associati, 2020

#### Materials

Bathtub with round interior realised in Cementoskin® (coloured concrete paste) in different colors, with overflow integrated in the chromed waste trap .MET0722 included, without tap holes. For an easier installation of the bathtubs we recommend to use the template for the positioning of the waste trap AKITPZVAS.