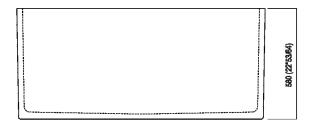

| Height:       | 58 cm             | 22" 53/64 inches                   |
|---------------|-------------------|------------------------------------|
| Diameter:     | 130 cm            | 51" 3/16 inches                    |
| Weight:       | 235 kg            | 518 lbs                            |
| Capacity:     | 465 I             | 123 gal                            |
| Packaging:    | 143 x 143 x 68 cm | 65" 3/8 x 65" 3/8 x 28" 3/8 inches |
| Total weight: | 300 kg            | 661 lbs                            |

#### Main dimensions

**Dimensions for recess** 

Dimensions for wall mounted taps

Quote per piantane da terra