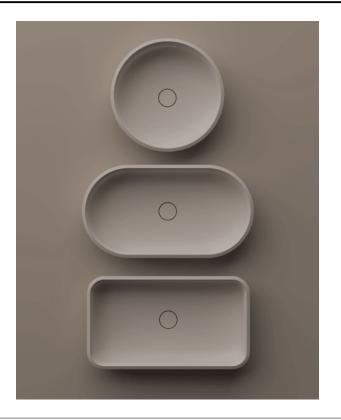

## TECHNICAL SPECIFICATION SHEET Washbasins over countertop Undici ACER0384ZZ

Rectangular over countertop washbasin ACER0384ZZ

Benedini Associati, 2021

## Materials

Solid Surface

White

Rectangular countertop washbasin in white Solid surface made with thermoforming, without tap hole and free drain. The basin includes the waste fitting with plug in a matching finish.