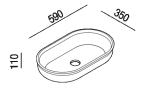

| Height:       | 11 cm           | 4― 1/64 inches                    |
|---------------|-----------------|-----------------------------------|
| Width:        | 56 cm           | 22'' 3/64 inches                  |
| Diameter:     |                 | 15― 23/64 inches                  |
| Weight:       | 3.5 kg          | 8 lbs                             |
| Depth:        | 35 cm           | 13― 25/32 inches                  |
| Packaging:    | 60 x 40 x 15 cm | 23" 5/8 x 15" 3/4 x 5" 7/8 inches |
| Total weight: | 8.5 kg          | 19 lbs                            |