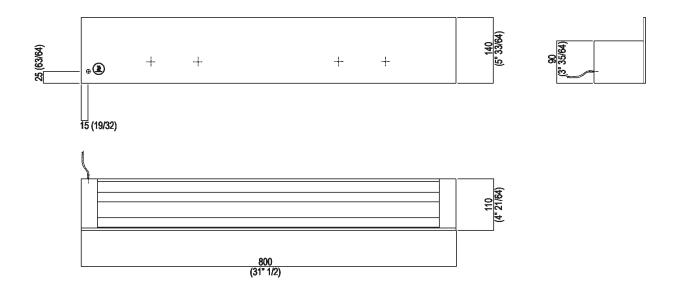

| Height: | 14 cm | 5" 1/2 inches  |
|---------|-------|----------------|
| Width:  | 80 cm | 31" 1/2 inches |
| Depth:  | 12 cm | 4" 3/4 inches  |

Note: TECHNICAL DATA 250W - 230V IP 66 cl 2 Maximum temperature 55/60° Not available for the US market

## Main dimensions