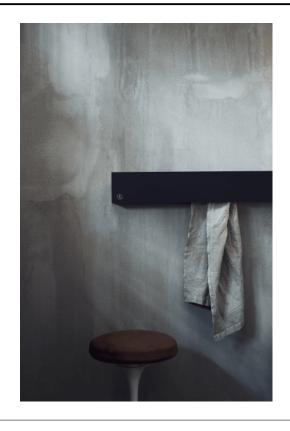

# TECHNICAL SPECIFICATION SHEET Accessories and extras heated towel racks Sen ASEN0976N

Self-regulating heated towel rack ASEN0976N

Gwenael Nicolas, Curiosity, 2008

### **Materials**

Aluminium

Accessories made from brushed anodised aluminium in black to be matched with the range of taps with the same name. The natural anodising process does not guarantee that all products will have the same finish: slight colour differences cannot be considered reason for complaints. Due to their unique shape, we recommend that all wall-mounted accessories are fixed to a perfectly flat surface.

| Height: | 14 cm | 5" 1/2 inches  |
|---------|-------|----------------|
| Width:  | 80 cm | 31" 1/2 inches |
| Depth:  | 12 cm | 4" 3/4 inches  |

Note: TECHNICAL DATA 250W - 230V IP 66 cl 2 Maximum temperature 55/60° Not available for the US market

## Main dimensions