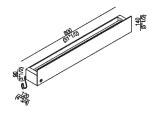

| Height: | 14 cm | 5" 1/2 inches  |
|---------|-------|----------------|
| Width:  | 80 cm | 31" 1/2 inches |
| Depth:  | 12 cm | 4" 3/4 inches  |

Note: TECHNICAL DATA 250W - 230V IP 66 cl 2 Maximum temperature 55/60° Not available for the US market

## Main dimensions