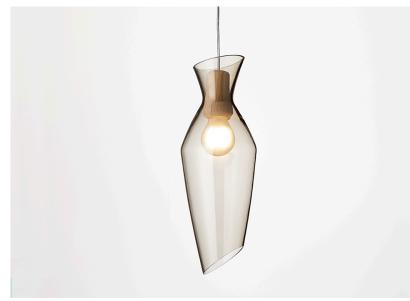

## MALVASIA **F52A0158**

Gregorio Facco

## Dimensions

**Voltage** 220-240V

Socket 1xE27

Light source and alternative bulbs cod. A10235C01

E27 1x12W Max Watt. 1x80W Material Glass - Wood

Available diffuser colours
Fumè
Other colours available

Not included accessories Bulb