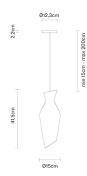

## Dimensions

**Voltage** 220-240V

Socket 1xE27

Light source and alternative bulbs cod. A10235C01

E27 1x12W Max Watt. 1x80W Material Glass - Wood

Available diffuser colours
Fumè
Other colours available

Not included accessories Bulb