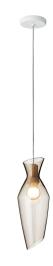

## MALVASIA **F52A0158**

Gregorio Facco

## Dimensions

**Voltage** 220-240V

Socket 1xE27

Light source and alternative bulbs cod. A10235C01

E27 1x12W Max Watt. 1x80W Material Glass - Wood

Available diffuser colours
Fumè
Other colours available

Not included accessories Bulb