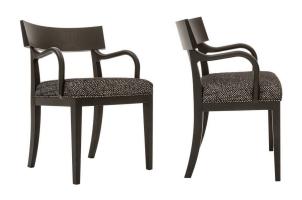

## Despina

CHAIRS

2023

Antonio Citterio

## Description

Cleide and Despina chairs are the re-edition and modernization of two chairs designed by Antonio Citterio at the dawn of Maxalto's trajectory, updated in terms of their materials, production technique and sizes to adapt to the evolution of the living spaces. Both have frames in grey, brushed light and brushed black oak variants and seat covers in fabric or leather.