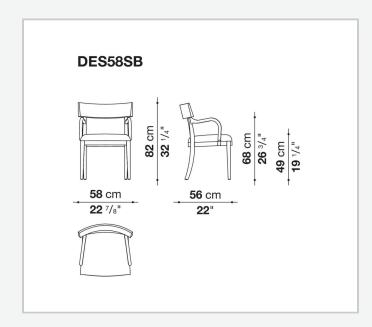

## Despina

CHAIRS

2023

Antonio Citterio



## Description

Cleide and Despina chairs are the re-edition and modernization of two chairs designed by Antonio Citterio at the dawn of Maxalto's trajectory, updated in terms of their materials, production technique and sizes to adapt to the evolution of the living spaces. Both have frames in grey, brushed light and brushed black oak variants and seat covers in fabric or leather.

## **Technical** information

Seat upholstery multilayered wood panel, shaped polyurethane Frame solid wood Ferrules plastic material Cover fabric or leather

## Technical drawings