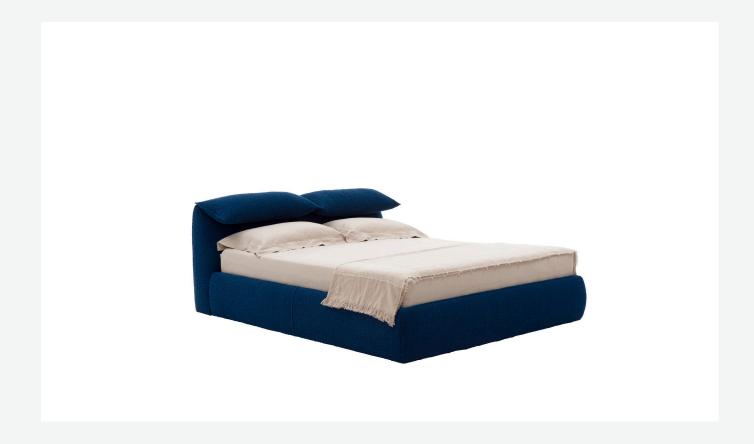

# Bamboletto

**BEDS** 

2022

Mario Bellini

# Description

The Bamboletto bed is part of Le Bambole series, originally designed in 1972, awarded with the Compasso d'Oro in 1979. An upholstered bed with generous shapes that features the design of the iconic seats collection, one of the most significant expressions of Made in Italy excellence combining research and creative flair.