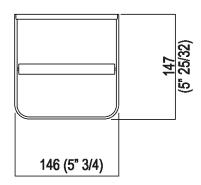

| Height: | 4.5 cm  | 1" 3/4 inches |  |
|---------|---------|---------------|--|
| Width:  | 14.6 cm | 5" 3/4 inches |  |
| Depth:  | 14.7 cm | 5" 3/4 inches |  |

## TECHNICAL SPECIFICATION SHEET Accessories and extras toilet roll holders Memory AMEM860\_

Main dimensions