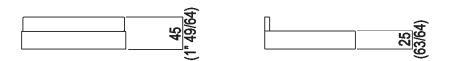

| Height: | 4.5 cm  | 1" 3/4 inches |  |
|---------|---------|---------------|--|
| Width:  | 14.6 cm | 5" 3/4 inches |  |
| Depth:  | 14.7 cm | 5" 3/4 inches |  |

## TECHNICAL SPECIFICATION SHEET Accessories and extras toilet roll holders Memory AMEM860\_

Main dimensions