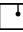

## F07A2701

Alberto Saggia & Valerio Sommella / D&G Studio

#### Description

Pendant lamp with diffuser in satin-finish white blown glass. Supporting structure made of metal or polyester reinforced with glass fibre, painted white.