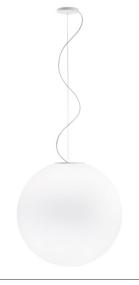

### Dimensions

**Voltage** 220-240V

Socket 1xE27

Bulb

Packaging

Gross weight: 8.57 kg

Volume: 0.405 m<sup>3</sup> Number of boxes: 1

Light source and alternative bulbs cod. A10231C01

E27 1x22W - LED Max Watt. 205W

**Included accessories** 

Off-center cable fastener

Material

Glass - Metal

Available diffuser colours
White

Available structure colours

White