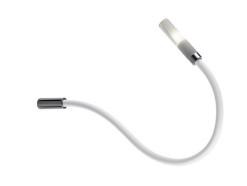

#### Description

Wall/ceiling lamp with pyrex diffuser. Polished chrome-plated metal structure. Flexible pipes covered by coloured silicon.