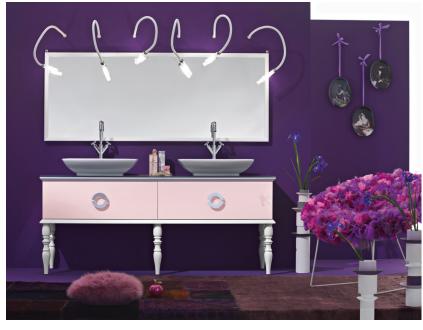

#### Description

Wall/ceiling lamp with pyrex diffuser. Polished chrome-plated metal structure. Flexible pipes covered by coloured silicon.

White

Other colours available

Available structure colours

Chrome