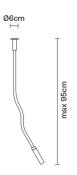

# : Fabbian

### **SNAKE**

## D63G0101

Francesco Lucchese





#### Description

Wall/ceiling lamp with pyrex diffuser. Polished chrome-plated metal structure. Flexible pipes covered by coloured silicon.



#### **Dimensions**



Voltage

220-240V

Socket

#### Light source and alternative bulbs

cod. A11010C01

cod. A11003C20

G9 1x3,5W - LED Max Watt. 48W

G9 1x48W **HSGST** 

Material

Pyrex® glass - Silicone - Metal

Available diffuser colours

White

Other colours available

Available structure colours

Chrome

#### Not included accessories

Bulb

Weight Lamp

Net: 1.21 kg

**Packaging** 

Gross weight: 1.71 kg Volume: 0.01 m<sup>3</sup> Number of boxes: 1

**Specs** 

IP40