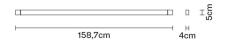

## :Fabbian

## PIVOT F39G0501

Vittorio Massimo





Dimensions



## **Description** Wall/ceiling lamp with white painted aluminium structure. Adjustable light fitting.

Voltage 24Vdc

Light source and alternative bulbs

IP40

LED 1x70W-3000K 3900lm Cri 90+



Available structure colours
White

Other colours available

Included accessories LED Not included accessories Driver

Weight Lamp Net: 1.02 kg

Specs

EAC

**Packaging** Gross weight: 1.86 kg Volume: 0.012 m<sup>3</sup> Number of boxes: 1

## In the same family



Pictures, descriptions, dimensions and technical data have to be considered as purely indicative. While maintaining the basic characteristics of the product, the manufacturer reserves the right to make modifications at any time with the sole aim of improvement