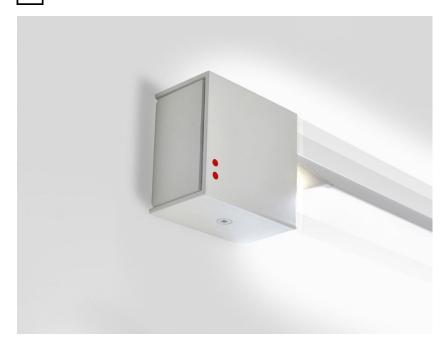

## **Description** Wall/ceiling lamp with white painted aluminium structure. Adjustable light fitting.

Voltage 24Vdc

Light source and alternative bulbs

IP40

LED 1x70W-3000K 3900lm Cri 90+

Available structure colours
White