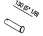

Width:

13 cm

5" 1/8 inches

Note: Fixing kit included. Accessories are wall mounted by means of screws and wall plugs. Minimum order quantity: 4 pieces for any combination of item and finish. For smaller quantities, add 20% surcharge.

## TECHNICAL SPECIFICATION SHEET Accessories and extras toilet roll holders Dot Line ADTL0452\_

Main dimensions