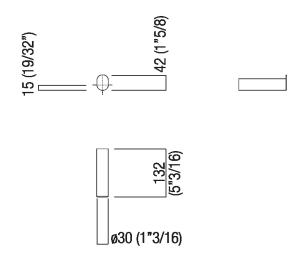

## TECHNICAL SPECIFICATION SHEET Accessories and extras toilet roll holders Dot Line ADTL0452\_

Main dimensions

Width:

13 cm

5" 1/8 inches

Note: Fixing kit included. Accessories are wall mounted by means of screws and wall plugs. Minimum order quantity: 4 pieces for any combination of item and finish. For smaller quantities, add 20% surcharge.