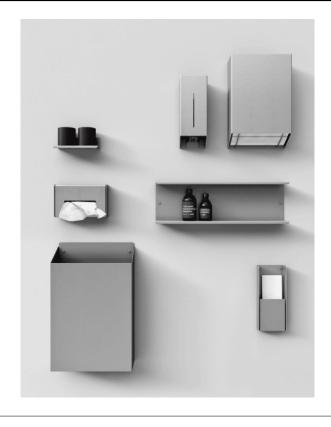

## TECHNICAL SPECIFICATION SHEET Accessories and extras wastepaper baskets Mach 2 AMC20938\_

Wastepaper basket AMC20938\_

Konstantin Grcic, 2018

Wastepaper basket made of stainless steel for outdoor featuring.

### **Materials**

Stainless steel

Wastepaper basket realized in polished stainless steel, satin with polished edges or with opaque black finish (RAL9005). Fixing kit included. Accessories are wall mounted by means of screws and wall plugs. Minimum order quantity: 4 pieces for any combination of item and finish. For smaller quantities, add 20% surcharge.