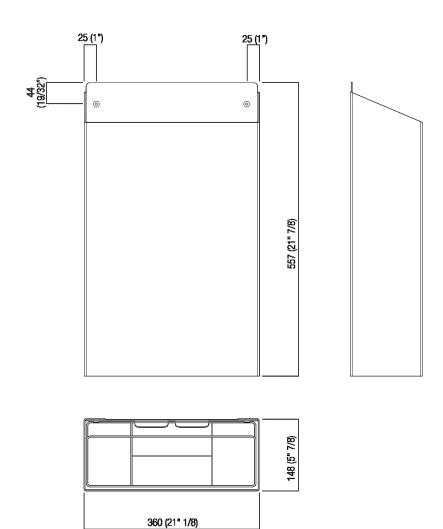

| Height: | 53.8 cm | 21" 1/8 inches   |
|---------|---------|------------------|
| Width:  | 36 cm   | 14'' 3/16 inches |
| Depth:  | 14.8 cm | 5" 7/8 inches    |

Note: Quantitativo minimo d'ordine 4 pezzi per qualsiasi combinazione di articolo e finitura; per quantità inferiori supplemento del 20%.

## Main dimensions