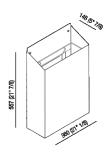

| Height: | 53.8 cm | 21" 1/8 inches   |
|---------|---------|------------------|
| Width:  | 36 cm   | 14'' 3/16 inches |
| Depth:  | 14.8 cm | 5" 7/8 inches    |

Note: Quantitativo minimo d'ordine 4 pezzi per qualsiasi combinazione di articolo e finitura; per quantità inferiori supplemento del 20%.

## Main dimensions