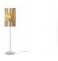

#### Description

For this floor lamp the light is discreetly diffused from a frame decorated with laths of Ayous wood. Structure and stem in powderpainted metal, or structure in powder-painted metal with stem in Toulipier wood.