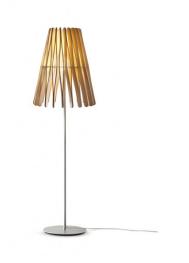

#### Description

For this floor lamp the light is discreetly diffused from a frame decorated with laths of Ayous wood. Structure and stem in powderpainted metal, or structure in powder-painted metal with stem in Toulipier wood.

#### Available diffuser colours

Light wood colour