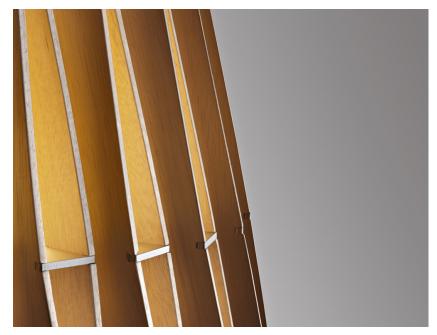

#### Description

For this floor lamp the light is discreetly diffused from a frame decorated with laths of Ayous wood. Structure and stem in powderpainted metal, or structure in powder-painted metal with stem in Toulipier wood.

#### Available diffuser colours

Light wood colour