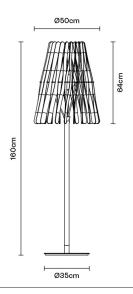

### **Dimensions**

#### Description

For this floor lamp the light is discreetly diffused from a frame decorated with laths of Ayous wood. Structure and stem in powderpainted metal, or structure in powder-painted metal with stem in Toulipier wood.