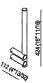

| Height: | 42.4 cm | 16" 11/16 inches |
|---------|---------|------------------|
| Depth:  | 11.2 cm | 4" 13/32 inches  |

Note: Fixing kit included. Accessories are wall mounted by means of screws and wall plugs. Minimum order quantity: 4 pieces for any combination of item and finish. For smaller quantities, add 20% surcharge.

## Main dimensions