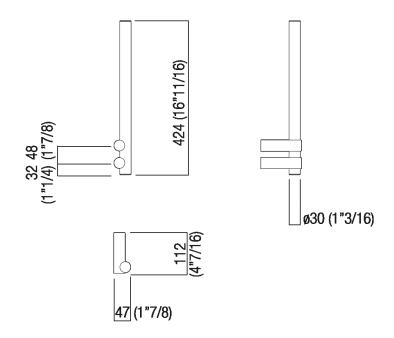

| Height: | 42.4 cm | 16" 11/16 inches |
|---------|---------|------------------|
| Depth:  | 11.2 cm | 4" 13/32 inches  |

Note: Fixing kit included. Accessories are wall mounted by means of screws and wall plugs. Minimum order quantity: 4 pieces for any combination of item and finish. For smaller quantities, add 20% surcharge.

## Main dimensions